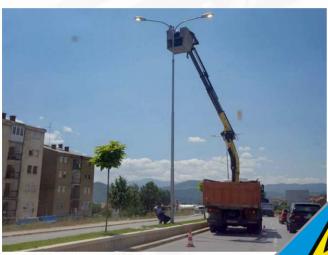

### **Electrical engineering**

- \*High voltage connections,
- \*Low voltage connections,
- \*Dislocations
- \*Reconstruction of the network

\*High Voltage Connections
\*Low Voltage Connections
\*Dislocations
\*Reconstruction Of Networks

Construction and Installation of Lighting Reflectors on The Sport Stadium of Tetovo and Prilep