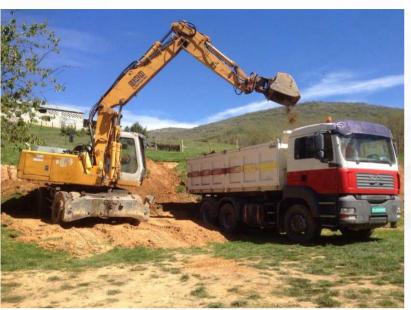

INSTALACIJA possesses high-quality mechanization and a modern vehicle array following the worldwide professional standards in the construction trade.

- -Bucket Trucks
- -Bulldozers
- -Tipper trucks
- -Air Compressors
- -Demolition Tools
- -Asphalt Machines
- -Machines for cutting concrete and asphalt -Hydraulic and electrical hammers
- -Generators
- -Vans
- -Scaffolds
- -Horizontal and Vertical Drilling machines
- -Tractors
- -Lifting and material handling machines
- -Truck with cranes
- -Backhoe loader
- -Dumpers

## LIST OF CONSTRUCTION MECHANIZATION

| 1.         | TYPE OF VEHICLE                           | BRAND             | TYPE                           | POWER                | SERIAL NR.                             | YEAR         |
|------------|-------------------------------------------|-------------------|--------------------------------|----------------------|----------------------------------------|--------------|
|            |                                           |                   |                                |                      |                                        |              |
| 1.         | CAMION                                    | VW                | BA-KESON                       | 96KW<br>Kompactlader | WV1ZZZ7J7XOO1730                       | 2006         |
| 2.         | BAGER                                     | Bobcat Mini       |                                | Hydra Mac 9C         | 52953-3                                |              |
| 3.         | Compaction Machine                        | Vibroplatte       | Weber MT Cr5                   |                      | 874523                                 | 2008         |
| 4.         | Forklift                                  | 7 . 1 1           | /                              | 1077717              | 1111 1120201022012110                  | 0000         |
| 5.         | Backhoe loader                            | Liebherr          | R924 B HDSL                    | 127KW                | WLHZ0761CZZ017418                      | 2006         |
| 6.         | Backhoe loader                            | Liebherr          | R924 HDSL                      | 112KW                | 645-9354                               | 2002         |
| 7.         | Backhoe loader                            | JCB               | 4CX-4WS-SM                     | 74.2KW               | JCB4CXSMJ81343423                      | 2008         |
| 8.<br>9.   | Bager Dozer                               | CATERPILLAR       | D6H LP                         | 108KW                | ALR00245                               | 2003         |
|            | Bager Dozer                               | CATERPILLAR       | D6LGP/2                        | 134KW                | 5HF05831                               | 1995         |
| 10.        | TRAILER COMPRESSOR                        | ATLAS             | COPCO14.14                     |                      | ZA3-047081-00930053                    | 2005         |
| 11.        | MOBILE MACHINERY                          | CATERPILLAR       | 432E                           |                      | CAT0432ECBXE00891                      | 2009         |
| 12.        | ATV                                       | STRIKE            | 734711 O                       |                      | LWGMHWZ07BA000073                      | 2011         |
| 13.        | MOBILE MACHINERY                          | HITACHI           | ZX17U-2                        |                      | HCM1MS00C00011009                      | 2008         |
| 14.        | TRAILER COMPRESSOR                        | HOLMAN            | z150                           |                      | Z150MK22046                            | 1990         |
| 15.        | MOBILE MACHINERY                          | JCB               | 8014                           |                      | JCB08014E01792994                      | 2012         |
| 16.        | MOBILE MACHINERY                          | JCB               | 8020 CTS                       |                      | JCB08020P1900286                       | 2010         |
| 17.        | MOBILE MACHINERY                          | JCB               | 3CX                            |                      | SLP214LC8U911899                       | 2010         |
| 18.        | MOB. MACH. BAGER                          | LIEBHERR          | A900BLITRONIC                  |                      | 6626427                                | 2000         |
| 19.        | MOBILE MACHINERY                          | LIEBHERR          | 900                            |                      | 367661                                 | 1998         |
| 20.        | LIFT TRUCK                                | FORD              | BA-KESON                       | 45 4777.47           | WF0NXXFN8G46318                        | 2008         |
| 21.        | LIFT TRUCK FOR STREET LIGH.               | RENAULT           | BA-KESON                       | 154KW                | F64ACA000000904                        | 2000         |
| 22.        | LOADING VEHICLE                           | MAN / WITH LIFT   | BA-KESON                       | 206KW                | WMAL8ZZZYY064068                       | 2000         |
| 23.        | LOADING VEHICLE                           | MERCEDES-BENZ     | SPRINTER                       | 95KW                 | WDB9046121R513882                      | 2003         |
| 24.        | TRAVELING VEHICLE                         | OPEL ASTRA        | g 1.4                          | 66KW                 | W0I0TGF35X2138493                      | 1998         |
| 25.        | LOADING VEHICLE                           | MERCEDES-BENZ     | 616 4X2                        | 115KW                | WDB9056131R386260                      | 2002         |
| 26.        | LOADING VEHICLE                           | FORD TRANSIT      | 460L TDCI                      | 103KW                | WF0NXXTTFN8G46319                      | 2008         |
| 27.        | LOADING VEHICLE                           | FORD TRANSIT      | 460L TDCI                      | 103KW                | WF0NXXTTFN8G46318                      | 2008         |
| 28.        | TRAILER COMPRESSOR                        | HOLMAN            | Z150                           |                      | Z150MK22046                            | 1990         |
| 29.        | LOADING VEHICLE                           | IVECO DAILY       | 2.3 HPI                        | 35KW                 | ZCFC2981005676439                      | 2007         |
| 30.        | LOADING VEHICLE                           | CITROEN JUMPER    | 25D                            | 63KW                 | VF7231H5216065293                      | 2001         |
| 31.        | TRUCK WITH CRANE                          | MERCEDES ACTORS   | 3331                           | 230KW                | WDB9521831K521412                      | 2001         |
| 32.        | LOADING VEHICLE                           | FORD TRANSIT      | 350                            | 85KW                 | WF0CXXTTPCAL31143                      | 2004         |
| 33.        | LOADING VEHICLE                           | VW                | LT46DOCA                       | 80KW                 | WV1YYY2DY3H000731                      | 2002         |
| 34.        | LOADING VEHICLE                           | FORD TRANSIT      | FT 350L                        | 92KW                 | WF0CXXTTFC2P27142                      | 2002         |
| 35.        | LOADING VEHICLE                           | MERCEDES-BENZ     | ATEGO 1928                     | 205KW                | WDB9505051K570290                      | 2001         |
| 36.        | LOADING VEHICLE                           | MERCEDES-BENZ     | SPRINTER                       | 80KW                 | WDWB9062331N410599                     | 2009         |
| 37.        | MOBILE MACHINERY                          | LIEBHERR          | 900                            | 82KW                 | 6626427                                | 2000         |
| 38.        | TRAILER                                   | ATLAS COPCO       | 14. 14                         | 1002347              | YA304708100930053                      | 2005         |
| 39.        | VEHICLE WITH FOUNDAMENT                   | MITSUBISHI        | CABTER 3.9 TDI                 | 100KW                | TYBFE649E6DP00924                      | 1999         |
| 40.        | LOADING VEHICLE                           | IVECO             | DAILY                          | 92KW                 | ZCFC5090000141867                      | 2001         |
| 41.        | LOADING VEHICLE                           | VW                | CRAFTER                        | 80KW                 | WV1ZZZ2FZ87011141                      | 2008         |
| 42.        | MOBILE MACHINERY                          | JCB<br>MAN        | 3CXECO                         | 68.60KW              | SLP214LC8LI0911899                     | 2010         |
| 43.        | LOADING VEHICLE                           | MAN               | DFA 33.364                     | 265KW                | WMAT42ZZZ1M329214                      | 2001         |
| 44.        | MOBILE MACHINERY                          | JCB               | 4CX                            | 74KW                 | JCB4CXSMI81343423                      | 2008         |
| 45.        | NOBIL MACHINERY                           | MERCEDES ATTOO    |                                | 90KW                 | WDB9044131P704543                      | 1997         |
| 46.        | LOADING VEHICLE                           | MERCEDES ATEGO    | 972.02 818                     | 130KW                | WDB9720221K582609                      | 2001         |
| 47.        | LOADING VEHICLE                           | MERCEDES B. ATEGO | 1323                           | 170KW                | WDB9702671K855653                      | 2003         |
| 48.        | LOADING VEHICLE                           | SCANIA            | B4X2 ATL                       | 162KW                | XLEP4X20004396087                      | 1998         |
| 49.        | LOADING VEHICLE                           | IVECO             | EUROTECH                       | 228KW                | WJME2NN0004225335                      | 2000         |
| 50.<br>51. | LOADING VEHICLE TRAILER                   | MERCEDES          | ATEGO<br>CL123                 | 170KW                | WDB9700551K702369                      | 2001         |
| OI.        | IRAILEK                                   | OZGUL             |                                | 7 - 7 7 7 1 7 1      | NP9CL12WAF3025004                      | 2015         |
|            | I OV DIVIC ANA ANALAMA CELED              | M Λ λ λ τ         |                                |                      |                                        |              |
| 52.<br>53. | LOADING W. WITH SEED LOADING W. WITH LIFT | MAN<br>VOLVO      | TGA 33.480 BLS<br>FM9 6X2R FAL | 353KW<br>191KW       | WMAH29ZZ74M383178<br>YV2J4CHC74A586873 | 2003<br>2004 |