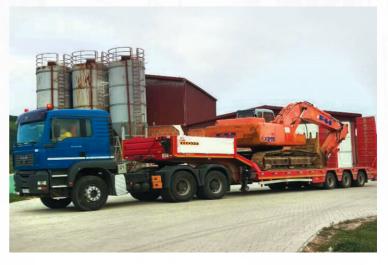

INSTALACIJA possesses high-quality mechanization and a modern vehicle array following the worldwide professional standards in the construction trade.

- -Bucket Trucks
- -Bulldozers
- -Tipper trucks
- -Air Compressors
- -Demolition Tools
- -Asphalt Machines
- -Machines for cutting concrete and asphalt -Hydraulic and electrical hammers
- -Generators
- -Vans
- -Scaffolds
- -Horizontal and Vertical Drilling machines
- -Tractors
- -Lifting and material handling machines
- -Truck with cranes
- -Backhoe loader
- -Dumpers

## LIST OF CONSTRUCTION MECHANIZATION

| 1.         | TYPE OF VEHICLE                           | BRAND             | TYPE                           | POWER                | SERIAL NR.                             | YEAR         |
|------------|-------------------------------------------|-------------------|--------------------------------|----------------------|----------------------------------------|--------------|
|            |                                           |                   |                                |                      |                                        |              |
| 1.         | CAMION                                    | VW                | BA-KESON                       | 96KW<br>Kompactlader | WV1ZZZ7J7XOO1730                       | 2006         |
| 2.         | BAGER                                     | Bobcat Mini       |                                | Hydra Mac 9C         | 52953-3                                |              |
| 3.         | Compaction Machine                        | Vibroplatte       | Weber MT Cr5                   |                      | 874523                                 | 2008         |
| 4.         | Forklift                                  | 7 . 1 1           | /                              | 1077717              | 1111 1120201022012110                  | 0000         |
| 5.         | Backhoe loader                            | Liebherr          | R924 B HDSL                    | 127KW                | WLHZ0761CZZ017418                      | 2006         |
| 6.         | Backhoe loader                            | Liebherr          | R924 HDSL                      | 112KW                | 645-9354                               | 2002         |
| 7.         | Backhoe loader                            | JCB               | 4CX-4WS-SM                     | 74.2KW               | JCB4CXSMJ81343423                      | 2008         |
| 8.<br>9.   | Bager Dozer                               | CATERPILLAR       | D6H LP                         | 108KW                | ALR00245                               | 2003         |
|            | Bager Dozer                               | CATERPILLAR       | D6LGP/2                        | 134KW                | 5HF05831                               | 1995         |
| 10.        | TRAILER COMPRESSOR                        | ATLAS             | COPCO14.14                     |                      | ZA3-047081-00930053                    | 2005         |
| 11.        | MOBILE MACHINERY                          | CATERPILLAR       | 432E                           |                      | CAT0432ECBXE00891                      | 2009         |
| 12.        | ATV                                       | STRIKE            | 734711 O                       |                      | LWGMHWZ07BA000073                      | 2011         |
| 13.        | MOBILE MACHINERY                          | HITACHI           | ZX17U-2                        |                      | HCM1MS00C00011009                      | 2008         |
| 14.        | TRAILER COMPRESSOR                        | HOLMAN            | z150                           |                      | Z150MK22046                            | 1990         |
| 15.        | MOBILE MACHINERY                          | JCB               | 8014                           |                      | JCB08014E01792994                      | 2012         |
| 16.        | MOBILE MACHINERY                          | JCB               | 8020 CTS                       |                      | JCB08020P1900286                       | 2010         |
| 17.        | MOBILE MACHINERY                          | JCB               | 3CX                            |                      | SLP214LC8U911899                       | 2010         |
| 18.        | MOB. MACH. BAGER                          | LIEBHERR          | A900BLITRONIC                  |                      | 6626427                                | 2000         |
| 19.        | MOBILE MACHINERY                          | LIEBHERR          | 900                            |                      | 367661                                 | 1998         |
| 20.        | LIFT TRUCK                                | FORD              | BA-KESON                       | 45 4777.47           | WF0NXXFN8G46318                        | 2008         |
| 21.        | LIFT TRUCK FOR STREET LIGH.               | RENAULT           | BA-KESON                       | 154KW                | F64ACA000000904                        | 2000         |
| 22.        | LOADING VEHICLE                           | MAN / WITH LIFT   | BA-KESON                       | 206KW                | WMAL8ZZZYY064068                       | 2000         |
| 23.        | LOADING VEHICLE                           | MERCEDES-BENZ     | SPRINTER                       | 95KW                 | WDB9046121R513882                      | 2003         |
| 24.        | TRAVELING VEHICLE                         | OPEL ASTRA        | g 1.4                          | 66KW                 | W0I0TGF35X2138493                      | 1998         |
| 25.        | LOADING VEHICLE                           | MERCEDES-BENZ     | 616 4X2                        | 115KW                | WDB9056131R386260                      | 2002         |
| 26.        | LOADING VEHICLE                           | FORD TRANSIT      | 460L TDCI                      | 103KW                | WF0NXXTTFN8G46319                      | 2008         |
| 27.        | LOADING VEHICLE                           | FORD TRANSIT      | 460L TDCI                      | 103KW                | WF0NXXTTFN8G46318                      | 2008         |
| 28.        | TRAILER COMPRESSOR                        | HOLMAN            | Z150                           |                      | Z150MK22046                            | 1990         |
| 29.        | LOADING VEHICLE                           | IVECO DAILY       | 2.3 HPI                        | 35KW                 | ZCFC2981005676439                      | 2007         |
| 30.        | LOADING VEHICLE                           | CITROEN JUMPER    | 25D                            | 63KW                 | VF7231H5216065293                      | 2001         |
| 31.        | TRUCK WITH CRANE                          | MERCEDES ACTORS   | 3331                           | 230KW                | WDB9521831K521412                      | 2001         |
| 32.        | LOADING VEHICLE                           | FORD TRANSIT      | 350                            | 85KW                 | WF0CXXTTPCAL31143                      | 2004         |
| 33.        | LOADING VEHICLE                           | VW                | LT46DOCA                       | 80KW                 | WV1YYY2DY3H000731                      | 2002         |
| 34.        | LOADING VEHICLE                           | FORD TRANSIT      | FT 350L                        | 92KW                 | WF0CXXTTFC2P27142                      | 2002         |
| 35.        | LOADING VEHICLE                           | MERCEDES-BENZ     | ATEGO 1928                     | 205KW                | WDB9505051K570290                      | 2001         |
| 36.        | LOADING VEHICLE                           | MERCEDES-BENZ     | SPRINTER                       | 80KW                 | WDWB9062331N410599                     | 2009         |
| 37.        | MOBILE MACHINERY                          | LIEBHERR          | 900                            | 82KW                 | 6626427                                | 2000         |
| 38.        | TRAILER                                   | ATLAS COPCO       | 14. 14                         | 1002347              | YA304708100930053                      | 2005         |
| 39.        | VEHICLE WITH FOUNDAMENT                   | MITSUBISHI        | CABTER 3.9 TDI                 | 100KW                | TYBFE649E6DP00924                      | 1999         |
| 40.        | LOADING VEHICLE                           | IVECO             | DAILY                          | 92KW                 | ZCFC5090000141867                      | 2001         |
| 41.        | LOADING VEHICLE                           | VW                | CRAFTER                        | 80KW                 | WV1ZZZ2FZ87011141                      | 2008         |
| 42.        | MOBILE MACHINERY                          | JCB<br>MAN        | 3CXECO                         | 68.60KW              | SLP214LC8LI0911899                     | 2010         |
| 43.        | LOADING VEHICLE                           | MAN               | DFA 33.364                     | 265KW                | WMAT42ZZZ1M329214                      | 2001         |
| 44.        | MOBILE MACHINERY                          | JCB               | 4CX                            | 74KW                 | JCB4CXSMI81343423                      | 2008         |
| 45.        | NOBIL MACHINERY                           | MERCEDES ATTOO    |                                | 90KW                 | WDB9044131P704543                      | 1997         |
| 46.        | LOADING VEHICLE                           | MERCEDES ATEGO    | 972.02 818                     | 130KW                | WDB9720221K582609                      | 2001         |
| 47.        | LOADING VEHICLE                           | MERCEDES B. ATEGO | 1323                           | 170KW                | WDB9702671K855653                      | 2003         |
| 48.        | LOADING VEHICLE                           | SCANIA            | B4X2 ATL                       | 162KW                | XLEP4X20004396087                      | 1998         |
| 49.        | LOADING VEHICLE                           | IVECO             | EUROTECH                       | 228KW                | WJME2NN0004225335                      | 2000         |
| 50.<br>51. | LOADING VEHICLE TRAILER                   | MERCEDES          | ATEGO<br>CL123                 | 170KW                | WDB9700551K702369                      | 2001         |
| OI.        | IRAILEK                                   | OZGUL             |                                | 7 - 7 7 7 1 7 1      | NP9CL12WAF3025004                      | 2015         |
|            | I OV DIVIC ANA ANALAMA CELED              | M Λ λ λ τ         |                                |                      |                                        |              |
| 52.<br>53. | LOADING W. WITH SEED LOADING W. WITH LIFT | MAN<br>VOLVO      | TGA 33.480 BLS<br>FM9 6X2R FAL | 353KW<br>191KW       | WMAH29ZZ74M383178<br>YV2J4CHC74A586873 | 2003<br>2004 |