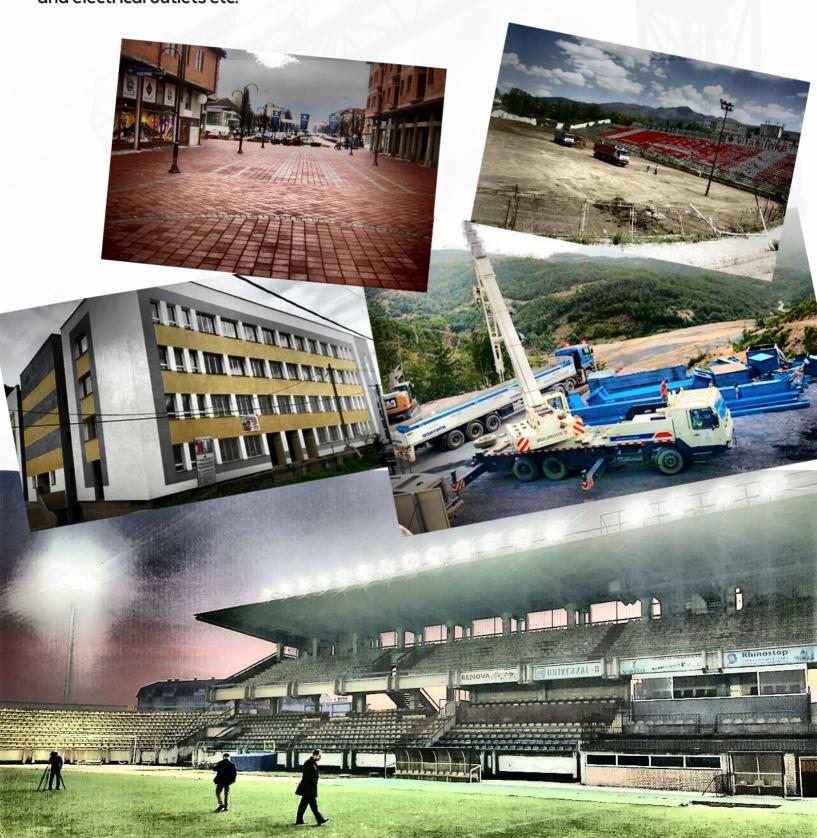

### REFERENCES

- \*Construction of high voltage transmitters for the project "Skopje 2014"
- \*Construction of high and low voltage transmitters for the project "Skopje City Mall"
- \*Construction of the sports field for FC "Vardar Skopje
- \*Reconstruction of the square of the city of Kicevo "
- \*Reconstruction of Marshall Tito Street in Kicevo"
- \*Construction of the health center in Kicevo
- \*Construction and installation of lighting reflector stadium in Tetovo.
- \*Contract with EVN MACEDONIA for electrical networks, transmission lines, substations and electrical outlets etc.