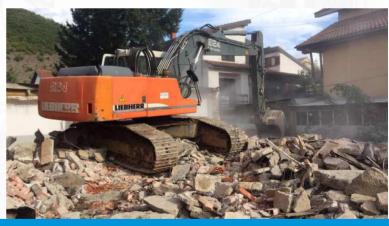

INSTALACIJA possesses high-quality mechanization and a modern vehicle array following the worldwide professional standards in the construction trade.

- -Bucket Trucks
- -Bulldozers
- -Tipper trucks
- -Air Compressors
- -Demolition Tools
- -Asphalt Machines
- -Machines for cutting concrete and asphalt -Hydraulic and electrical hammers
- -Generators
- -Vans
- -Scaffolds
- -Horizontal and Vertical Drilling machines
- -Tractors
- -Lifting and material handling machines
- -Truck with cranes
- -Backhoe loader
- -Dumpers