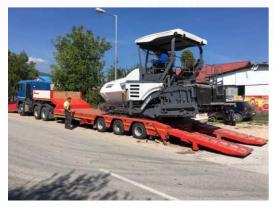

INSTALACIJA possesses high-quality mechanization and a modern vehicle array following the worldwide professional standards in the construction trade.

- -Bucket Trucks
- -Bulldozers
- -Tipper trucks
- -Air Compressors
- -Demolition Tools
- -Asphalt Machines
- -Machines for cutting concrete and asphalt -Hydraulic and electrical hammers
- -Generators
- -Vans
- -Scaffolds
- -Horizontal and Vertical Drilling machines
- -Tractors
- -Lifting and material handling machines
- -Truck with cranes
- -Backhoe loader
- -Dumpers