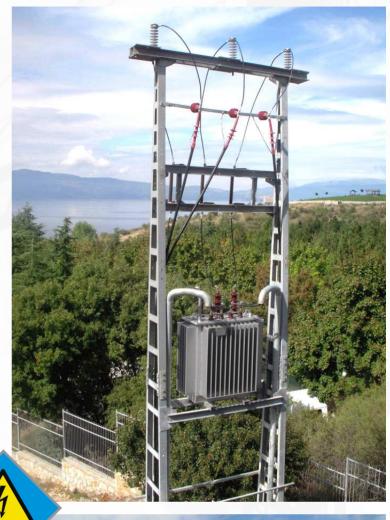

### **Electrical engineering**

- \*High voltage connections,
- \*Low voltage connections,
- \*Dislocations
- \*Reconstruction of the network

### REFERENCES

- \*Construction of high voltage transmitters for the project "Skopje 2014"
- \*Construction of high and low voltage transmitters for the project "Skopje City Mall"
- \*Construction of the sports field for FC "Vardar Skopje
- \*Reconstruction of the square of the city of Kicevo "
- \*Reconstruction of Marshall Tito Street in Kicevo"
- \*Construction of the health center in Kicevo
- \*Construction and installation of lighting reflector stadium in Tetovo.
- \*Contract with EVN MACEDONIA for electrical networks, transmission lines, substations and electrical outlets etc.