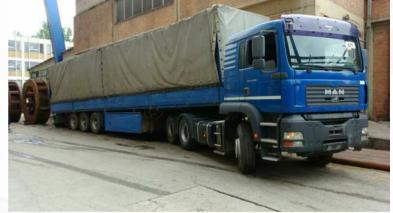

INSTALACIJA possesses high-quality mechanization and a modern vehicle array following the worldwide professional standards in the construction trade.

- -Bucket Trucks
- -Bulldozers
- -Tipper trucks
- -Air Compressors
- -Demolition Tools
- -Asphalt Machines
- -Machines for cutting concrete and asphalt -Hydraulic and electrical hammers
- -Generators
- -Vans
- -Scaffolds
- -Horizontal and Vertical Drilling machines
- -Tractors
- -Lifting and material handling machines
- -Truck with cranes
- -Backhoe loader
- -Dumpers

## LIST OF CONSTRUCTION MECHANIZATION

| 1.         | TYPE OF VEHICLE                           | BRAND             | TYPE                           | POWER                | SERIAL NR.                             | YEAR         |
|------------|-------------------------------------------|-------------------|--------------------------------|----------------------|----------------------------------------|--------------|
|            |                                           |                   |                                |                      |                                        |              |
| 1.         | CAMION                                    | VW                | BA-KESON                       | 96KW<br>Kompactlader | WV1ZZZ7J7XOO1730                       | 2006         |
| 2.         | BAGER                                     | Bobcat Mini       |                                | Hydra Mac 9C         | 52953-3                                |              |
| 3.         | Compaction Machine                        | Vibroplatte       | Weber MT Cr5                   |                      | 874523                                 | 2008         |
| 4.         | Forklift                                  | 7 . 1 1           | /                              | 1077717              | 1111 1120201022012110                  | 0000         |
| 5.         | Backhoe loader                            | Liebherr          | R924 B HDSL                    | 127KW                | WLHZ0761CZZ017418                      | 2006         |
| 6.         | Backhoe loader                            | Liebherr          | R924 HDSL                      | 112KW                | 645-9354                               | 2002         |
| 7.         | Backhoe loader                            | JCB               | 4CX-4WS-SM                     | 74.2KW               | JCB4CXSMJ81343423                      | 2008         |
| 8.<br>9.   | Bager Dozer                               | CATERPILLAR       | D6H LP                         | 108KW                | ALR00245                               | 2003         |
|            | Bager Dozer                               | CATERPILLAR       | D6LGP/2                        | 134KW                | 5HF05831                               | 1995         |
| 10.        | TRAILER COMPRESSOR                        | ATLAS             | COPCO14.14                     |                      | ZA3-047081-00930053                    | 2005         |
| 11.        | MOBILE MACHINERY                          | CATERPILLAR       | 432E                           |                      | CAT0432ECBXE00891                      | 2009         |
| 12.        | ATV                                       | STRIKE            | 734711 O                       |                      | LWGMHWZ07BA000073                      | 2011         |
| 13.        | MOBILE MACHINERY                          | HITACHI           | ZX17U-2                        |                      | HCM1MS00C00011009                      | 2008         |
| 14.        | TRAILER COMPRESSOR                        | HOLMAN            | z150                           |                      | Z150MK22046                            | 1990         |
| 15.        | MOBILE MACHINERY                          | JCB               | 8014                           |                      | JCB08014E01792994                      | 2012         |
| 16.        | MOBILE MACHINERY                          | JCB               | 8020 CTS                       |                      | JCB08020P1900286                       | 2010         |
| 17.        | MOBILE MACHINERY                          | JCB               | 3CX                            |                      | SLP214LC8U911899                       | 2010         |
| 18.        | MOB. MACH. BAGER                          | LIEBHERR          | A900BLITRONIC                  |                      | 6626427                                | 2000         |
| 19.        | MOBILE MACHINERY                          | LIEBHERR          | 900                            |                      | 367661                                 | 1998         |
| 20.        | LIFT TRUCK                                | FORD              | BA-KESON                       | 45 4777.47           | WF0NXXFN8G46318                        | 2008         |
| 21.        | LIFT TRUCK FOR STREET LIGH.               | RENAULT           | BA-KESON                       | 154KW                | F64ACA000000904                        | 2000         |
| 22.        | LOADING VEHICLE                           | MAN / WITH LIFT   | BA-KESON                       | 206KW                | WMAL8ZZZYY064068                       | 2000         |
| 23.        | LOADING VEHICLE                           | MERCEDES-BENZ     | SPRINTER                       | 95KW                 | WDB9046121R513882                      | 2003         |
| 24.        | TRAVELING VEHICLE                         | OPEL ASTRA        | g 1.4                          | 66KW                 | W0I0TGF35X2138493                      | 1998         |
| 25.        | LOADING VEHICLE                           | MERCEDES-BENZ     | 616 4X2                        | 115KW                | WDB9056131R386260                      | 2002         |
| 26.        | LOADING VEHICLE                           | FORD TRANSIT      | 460L TDCI                      | 103KW                | WF0NXXTTFN8G46319                      | 2008         |
| 27.        | LOADING VEHICLE                           | FORD TRANSIT      | 460L TDCI                      | 103KW                | WF0NXXTTFN8G46318                      | 2008         |
| 28.        | TRAILER COMPRESSOR                        | HOLMAN            | Z150                           |                      | Z150MK22046                            | 1990         |
| 29.        | LOADING VEHICLE                           | IVECO DAILY       | 2.3 HPI                        | 35KW                 | ZCFC2981005676439                      | 2007         |
| 30.        | LOADING VEHICLE                           | CITROEN JUMPER    | 25D                            | 63KW                 | VF7231H5216065293                      | 2001         |
| 31.        | TRUCK WITH CRANE                          | MERCEDES ACTORS   | 3331                           | 230KW                | WDB9521831K521412                      | 2001         |
| 32.        | LOADING VEHICLE                           | FORD TRANSIT      | 350                            | 85KW                 | WF0CXXTTPCAL31143                      | 2004         |
| 33.        | LOADING VEHICLE                           | VW                | LT46DOCA                       | 80KW                 | WV1YYY2DY3H000731                      | 2002         |
| 34.        | LOADING VEHICLE                           | FORD TRANSIT      | FT 350L                        | 92KW                 | WF0CXXTTFC2P27142                      | 2002         |
| 35.        | LOADING VEHICLE                           | MERCEDES-BENZ     | ATEGO 1928                     | 205KW                | WDB9505051K570290                      | 2001         |
| 36.        | LOADING VEHICLE                           | MERCEDES-BENZ     | SPRINTER                       | 80KW                 | WDWB9062331N410599                     | 2009         |
| 37.        | MOBILE MACHINERY                          | LIEBHERR          | 900                            | 82KW                 | 6626427                                | 2000         |
| 38.        | TRAILER                                   | ATLAS COPCO       | 14. 14                         | 1002347              | YA304708100930053                      | 2005         |
| 39.        | VEHICLE WITH FOUNDAMENT                   | MITSUBISHI        | CABTER 3.9 TDI                 | 100KW                | TYBFE649E6DP00924                      | 1999         |
| 40.        | LOADING VEHICLE                           | IVECO             | DAILY                          | 92KW                 | ZCFC5090000141867                      | 2001         |
| 41.        | LOADING VEHICLE                           | VW                | CRAFTER                        | 80KW                 | WV1ZZZ2FZ87011141                      | 2008         |
| 42.        | MOBILE MACHINERY                          | JCB<br>MAN        | 3CXECO                         | 68.60KW              | SLP214LC8LI0911899                     | 2010         |
| 43.        | LOADING VEHICLE                           | MAN               | DFA 33.364                     | 265KW                | WMAT42ZZZ1M329214                      | 2001         |
| 44.        | MOBILE MACHINERY                          | JCB               | 4CX                            | 74KW                 | JCB4CXSMI81343423                      | 2008         |
| 45.        | NOBIL MACHINERY                           | MERCEDES ATTOO    |                                | 90KW                 | WDB9044131P704543                      | 1997         |
| 46.        | LOADING VEHICLE                           | MERCEDES ATEGO    | 972.02 818                     | 130KW                | WDB9720221K582609                      | 2001         |
| 47.        | LOADING VEHICLE                           | MERCEDES B. ATEGO | 1323                           | 170KW                | WDB9702671K855653                      | 2003         |
| 48.        | LOADING VEHICLE                           | SCANIA            | B4X2 ATL                       | 162KW                | XLEP4X20004396087                      | 1998         |
| 49.        | LOADING VEHICLE                           | IVECO             | EUROTECH                       | 228KW                | WJME2NN0004225335                      | 2000         |
| 50.<br>51. | LOADING VEHICLE TRAILER                   | MERCEDES          | ATEGO<br>CL123                 | 170KW                | WDB9700551K702369                      | 2001         |
| OI.        | IRAILEK                                   | OZGUL             |                                | 7 - 7 7 7 1 7 1      | NP9CL12WAF3025004                      | 2015         |
|            | I OV DIVIC ANA ANALAMA CELED              | M Λ λ λ τ         |                                |                      |                                        |              |
| 52.<br>53. | LOADING W. WITH SEED LOADING W. WITH LIFT | MAN<br>VOLVO      | TGA 33.480 BLS<br>FM9 6X2R FAL | 353KW<br>191KW       | WMAH29ZZ74M383178<br>YV2J4CHC74A586873 | 2003<br>2004 |