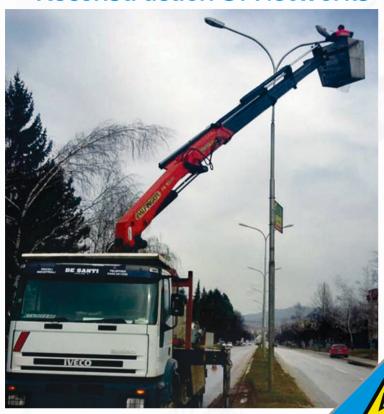

### **Electrical engineering**

- \*High voltage connections,
- \*Low voltage connections,
- \*Dislocations
- \*Reconstruction of the network

\*High Voltage Connections
\*Low Voltage Connections
\*Dislocations
\*Reconstruction Of Networks

Construction and Installation of Lighting Reflectors on The Sport Stadium of Tetovo and Prilep