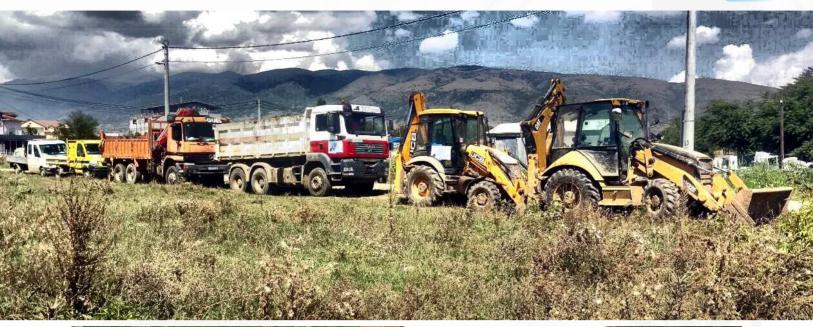

INSTALACIJA possesses high-quality mechanization and a modern vehicle array following the worldwide professional standards in the construction trade.

- -Bucket Trucks
- -Bulldozers
- -Tipper trucks
- -Air Compressors
- -Demolition Tools
- -Asphalt Machines
- -Machines for cutting concrete and asphalt -Hydraulic and electrical hammers
- -Generators
- -Vans
- -Scaffolds
- -Horizontal and Vertical Drilling machines
- -Tractors
- -Lifting and material handling machines
- -Truck with cranes
- -Backhoe loader
- -Dumpers

## LIST OF CONSTRUCTION MECHANIZATION

| 1.         | TYPE OF VEHICLE                           | BRAND             | TYPE                           | POWER                | SERIAL NR.                             | YEAR         |
|------------|-------------------------------------------|-------------------|--------------------------------|----------------------|----------------------------------------|--------------|
|            |                                           |                   |                                |                      |                                        |              |
| 1.         | CAMION                                    | VW                | BA-KESON                       | 96KW<br>Kompactlader | WV1ZZZ7J7XOO1730                       | 2006         |
| 2.         | BAGER                                     | Bobcat Mini       |                                | Hydra Mac 9C         | 52953-3                                |              |
| 3.         | Compaction Machine                        | Vibroplatte       | Weber MT Cr5                   |                      | 874523                                 | 2008         |
| 4.         | Forklift                                  | 7 . 1 1           | /                              | 1077717              | 1111 1120201022012110                  | 0000         |
| 5.         | Backhoe loader                            | Liebherr          | R924 B HDSL                    | 127KW                | WLHZ0761CZZ017418                      | 2006         |
| 6.         | Backhoe loader                            | Liebherr          | R924 HDSL                      | 112KW                | 645-9354                               | 2002         |
| 7.         | Backhoe loader                            | JCB               | 4CX-4WS-SM                     | 74.2KW               | JCB4CXSMJ81343423                      | 2008         |
| 8.<br>9.   | Bager Dozer                               | CATERPILLAR       | D6H LP                         | 108KW                | ALR00245                               | 2003         |
|            | Bager Dozer                               | CATERPILLAR       | D6LGP/2                        | 134KW                | 5HF05831                               | 1995         |
| 10.        | TRAILER COMPRESSOR                        | ATLAS             | COPCO14.14                     |                      | ZA3-047081-00930053                    | 2005         |
| 11.        | MOBILE MACHINERY                          | CATERPILLAR       | 432E                           |                      | CAT0432ECBXE00891                      | 2009         |
| 12.        | ATV                                       | STRIKE            | 734711 O                       |                      | LWGMHWZ07BA000073                      | 2011         |
| 13.        | MOBILE MACHINERY                          | HITACHI           | ZX17U-2                        |                      | HCM1MS00C00011009                      | 2008         |
| 14.        | TRAILER COMPRESSOR                        | HOLMAN            | z150                           |                      | Z150MK22046                            | 1990         |
| 15.        | MOBILE MACHINERY                          | JCB               | 8014                           |                      | JCB08014E01792994                      | 2012         |
| 16.        | MOBILE MACHINERY                          | JCB               | 8020 CTS                       |                      | JCB08020P1900286                       | 2010         |
| 17.        | MOBILE MACHINERY                          | JCB               | 3CX                            |                      | SLP214LC8U911899                       | 2010         |
| 18.        | MOB. MACH. BAGER                          | LIEBHERR          | A900BLITRONIC                  |                      | 6626427                                | 2000         |
| 19.        | MOBILE MACHINERY                          | LIEBHERR          | 900                            |                      | 367661                                 | 1998         |
| 20.        | LIFT TRUCK                                | FORD              | BA-KESON                       | 45 4777.47           | WF0NXXFN8G46318                        | 2008         |
| 21.        | LIFT TRUCK FOR STREET LIGH.               | RENAULT           | BA-KESON                       | 154KW                | F64ACA000000904                        | 2000         |
| 22.        | LOADING VEHICLE                           | MAN / WITH LIFT   | BA-KESON                       | 206KW                | WMAL8ZZZYY064068                       | 2000         |
| 23.        | LOADING VEHICLE                           | MERCEDES-BENZ     | SPRINTER                       | 95KW                 | WDB9046121R513882                      | 2003         |
| 24.        | TRAVELING VEHICLE                         | OPEL ASTRA        | g 1.4                          | 66KW                 | W0I0TGF35X2138493                      | 1998         |
| 25.        | LOADING VEHICLE                           | MERCEDES-BENZ     | 616 4X2                        | 115KW                | WDB9056131R386260                      | 2002         |
| 26.        | LOADING VEHICLE                           | FORD TRANSIT      | 460L TDCI                      | 103KW                | WF0NXXTTFN8G46319                      | 2008         |
| 27.        | LOADING VEHICLE                           | FORD TRANSIT      | 460L TDCI                      | 103KW                | WF0NXXTTFN8G46318                      | 2008         |
| 28.        | TRAILER COMPRESSOR                        | HOLMAN            | Z150                           |                      | Z150MK22046                            | 1990         |
| 29.        | LOADING VEHICLE                           | IVECO DAILY       | 2.3 HPI                        | 35KW                 | ZCFC2981005676439                      | 2007         |
| 30.        | LOADING VEHICLE                           | CITROEN JUMPER    | 25D                            | 63KW                 | VF7231H5216065293                      | 2001         |
| 31.        | TRUCK WITH CRANE                          | MERCEDES ACTORS   | 3331                           | 230KW                | WDB9521831K521412                      | 2001         |
| 32.        | LOADING VEHICLE                           | FORD TRANSIT      | 350                            | 85KW                 | WF0CXXTTPCAL31143                      | 2004         |
| 33.        | LOADING VEHICLE                           | VW                | LT46DOCA                       | 80KW                 | WV1YYY2DY3H000731                      | 2002         |
| 34.        | LOADING VEHICLE                           | FORD TRANSIT      | FT 350L                        | 92KW                 | WF0CXXTTFC2P27142                      | 2002         |
| 35.        | LOADING VEHICLE                           | MERCEDES-BENZ     | ATEGO 1928                     | 205KW                | WDB9505051K570290                      | 2001         |
| 36.        | LOADING VEHICLE                           | MERCEDES-BENZ     | SPRINTER                       | 80KW                 | WDWB9062331N410599                     | 2009         |
| 37.        | MOBILE MACHINERY                          | LIEBHERR          | 900                            | 82KW                 | 6626427                                | 2000         |
| 38.        | TRAILER                                   | ATLAS COPCO       | 14. 14                         | 1002347              | YA304708100930053                      | 2005         |
| 39.        | VEHICLE WITH FOUNDAMENT                   | MITSUBISHI        | CABTER 3.9 TDI                 | 100KW                | TYBFE649E6DP00924                      | 1999         |
| 40.        | LOADING VEHICLE                           | IVECO             | DAILY                          | 92KW                 | ZCFC5090000141867                      | 2001         |
| 41.        | LOADING VEHICLE                           | VW                | CRAFTER                        | 80KW                 | WV1ZZZ2FZ87011141                      | 2008         |
| 42.        | MOBILE MACHINERY                          | JCB<br>MAN        | 3CXECO                         | 68.60KW              | SLP214LC8LI0911899                     | 2010         |
| 43.        | LOADING VEHICLE                           | MAN               | DFA 33.364                     | 265KW                | WMAT42ZZZ1M329214                      | 2001         |
| 44.        | MOBILE MACHINERY                          | JCB               | 4CX                            | 74KW                 | JCB4CXSMI81343423                      | 2008         |
| 45.        | NOBIL MACHINERY                           | MERCEDES ATTOO    |                                | 90KW                 | WDB9044131P704543                      | 1997         |
| 46.        | LOADING VEHICLE                           | MERCEDES ATEGO    | 972.02 818                     | 130KW                | WDB9720221K582609                      | 2001         |
| 47.        | LOADING VEHICLE                           | MERCEDES B. ATEGO | 1323                           | 170KW                | WDB9702671K855653                      | 2003         |
| 48.        | LOADING VEHICLE                           | SCANIA            | B4X2 ATL                       | 162KW                | XLEP4X20004396087                      | 1998         |
| 49.        | LOADING VEHICLE                           | IVECO             | EUROTECH                       | 228KW                | WJME2NN0004225335                      | 2000         |
| 50.<br>51. | LOADING VEHICLE TRAILER                   | MERCEDES          | ATEGO<br>CL123                 | 170KW                | WDB9700551K702369                      | 2001         |
| OI.        | IRAILEK                                   | OZGUL             |                                | 7 - 7 7 7 1 7 1      | NP9CL12WAF3025004                      | 2015         |
|            | I OV DIVIC ANA ANALAMA CELED              | M Λ λ λ τ         |                                |                      |                                        |              |
| 52.<br>53. | LOADING W. WITH SEED LOADING W. WITH LIFT | MAN<br>VOLVO      | TGA 33.480 BLS<br>FM9 6X2R FAL | 353KW<br>191KW       | WMAH29ZZ74M383178<br>YV2J4CHC74A586873 | 2003<br>2004 |