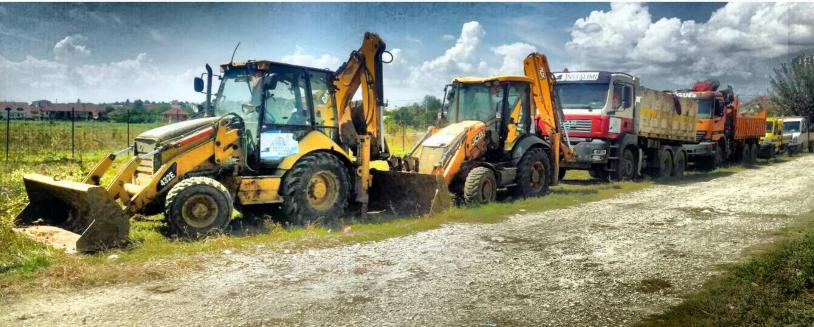

INSTALACIJA possesses high-quality mechanization and a modern vehicle array following the worldwide professional standards in the construction trade.

- -Bucket Trucks
- -Bulldozers
- -Tipper trucks
- -Air Compressors
- -Demolition Tools
- -Asphalt Machines
- -Machines for cutting concrete and asphalt -Hydraulic and electrical hammers
- -Generators
- -Vans
- -Scaffolds
- -Horizontal and Vertical Drilling machines
- -Tractors
- -Lifting and material handling machines
- -Truck with cranes
- -Backhoe loader
- -Dumpers