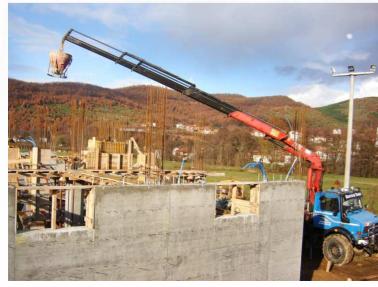

INSTALACIJA possesses high-quality mechanization and a modern vehicle array following the worldwide professional standards in the construction trade.

- -Bucket Trucks
- -Bulldozers
- -Tipper trucks
- -Air Compressors
- -Demolition Tools
- -Asphalt Machines
- -Machines for cutting concrete and asphalt -Hydraulic and electrical hammers
- -Generators
- -Vans
- -Scaffolds
- -Horizontal and Vertical Drilling machines
- -Tractors
- -Lifting and material handling machines
- -Truck with cranes
- -Backhoe loader
- -Dumpers

## LIST OF CONSTRUCTION MECHANIZATION

| 1.         | TYPE OF VEHICLE                           | BRAND             | TYPE                           | POWER                | SERIAL NR.                             | YEAR         |
|------------|-------------------------------------------|-------------------|--------------------------------|----------------------|----------------------------------------|--------------|
|            |                                           |                   |                                |                      |                                        |              |
| 1.         | CAMION                                    | VW                | BA-KESON                       | 96KW<br>Kompactlader | WV1ZZZ7J7XOO1730                       | 2006         |
| 2.         | BAGER                                     | Bobcat Mini       |                                | Hydra Mac 9C         | 52953-3                                |              |
| 3.         | Compaction Machine                        | Vibroplatte       | Weber MT Cr5                   |                      | 874523                                 | 2008         |
| 4.         | Forklift                                  | 7 . 1 1           | /                              | 1077717              | 1111 1120201022012110                  | 0000         |
| 5.         | Backhoe loader                            | Liebherr          | R924 B HDSL                    | 127KW                | WLHZ0761CZZ017418                      | 2006         |
| 6.         | Backhoe loader                            | Liebherr          | R924 HDSL                      | 112KW                | 645-9354                               | 2002         |
| 7.         | Backhoe loader                            | JCB               | 4CX-4WS-SM                     | 74.2KW               | JCB4CXSMJ81343423                      | 2008         |
| 8.<br>9.   | Bager Dozer                               | CATERPILLAR       | D6H LP                         | 108KW                | ALR00245                               | 2003         |
|            | Bager Dozer                               | CATERPILLAR       | D6LGP/2                        | 134KW                | 5HF05831                               | 1995         |
| 10.        | TRAILER COMPRESSOR                        | ATLAS             | COPCO14.14                     |                      | ZA3-047081-00930053                    | 2005         |
| 11.        | MOBILE MACHINERY                          | CATERPILLAR       | 432E                           |                      | CAT0432ECBXE00891                      | 2009         |
| 12.        | ATV                                       | STRIKE            | 734711 O                       |                      | LWGMHWZ07BA000073                      | 2011         |
| 13.        | MOBILE MACHINERY                          | HITACHI           | ZX17U-2                        |                      | HCM1MS00C00011009                      | 2008         |
| 14.        | TRAILER COMPRESSOR                        | HOLMAN            | z150                           |                      | Z150MK22046                            | 1990         |
| 15.        | MOBILE MACHINERY                          | JCB               | 8014                           |                      | JCB08014E01792994                      | 2012         |
| 16.        | MOBILE MACHINERY                          | JCB               | 8020 CTS                       |                      | JCB08020P1900286                       | 2010         |
| 17.        | MOBILE MACHINERY                          | JCB               | 3CX                            |                      | SLP214LC8U911899                       | 2010         |
| 18.        | MOB. MACH. BAGER                          | LIEBHERR          | A900BLITRONIC                  |                      | 6626427                                | 2000         |
| 19.        | MOBILE MACHINERY                          | LIEBHERR          | 900                            |                      | 367661                                 | 1998         |
| 20.        | LIFT TRUCK                                | FORD              | BA-KESON                       | 45 4777.47           | WF0NXXFN8G46318                        | 2008         |
| 21.        | LIFT TRUCK FOR STREET LIGH.               | RENAULT           | BA-KESON                       | 154KW                | F64ACA000000904                        | 2000         |
| 22.        | LOADING VEHICLE                           | MAN / WITH LIFT   | BA-KESON                       | 206KW                | WMAL8ZZZYY064068                       | 2000         |
| 23.        | LOADING VEHICLE                           | MERCEDES-BENZ     | SPRINTER                       | 95KW                 | WDB9046121R513882                      | 2003         |
| 24.        | TRAVELING VEHICLE                         | OPEL ASTRA        | g 1.4                          | 66KW                 | W0I0TGF35X2138493                      | 1998         |
| 25.        | LOADING VEHICLE                           | MERCEDES-BENZ     | 616 4X2                        | 115KW                | WDB9056131R386260                      | 2002         |
| 26.        | LOADING VEHICLE                           | FORD TRANSIT      | 460L TDCI                      | 103KW                | WF0NXXTTFN8G46319                      | 2008         |
| 27.        | LOADING VEHICLE                           | FORD TRANSIT      | 460L TDCI                      | 103KW                | WF0NXXTTFN8G46318                      | 2008         |
| 28.        | TRAILER COMPRESSOR                        | HOLMAN            | Z150                           |                      | Z150MK22046                            | 1990         |
| 29.        | LOADING VEHICLE                           | IVECO DAILY       | 2.3 HPI                        | 35KW                 | ZCFC2981005676439                      | 2007         |
| 30.        | LOADING VEHICLE                           | CITROEN JUMPER    | 25D                            | 63KW                 | VF7231H5216065293                      | 2001         |
| 31.        | TRUCK WITH CRANE                          | MERCEDES ACTORS   | 3331                           | 230KW                | WDB9521831K521412                      | 2001         |
| 32.        | LOADING VEHICLE                           | FORD TRANSIT      | 350                            | 85KW                 | WF0CXXTTPCAL31143                      | 2004         |
| 33.        | LOADING VEHICLE                           | VW                | LT46DOCA                       | 80KW                 | WV1YYY2DY3H000731                      | 2002         |
| 34.        | LOADING VEHICLE                           | FORD TRANSIT      | FT 350L                        | 92KW                 | WF0CXXTTFC2P27142                      | 2002         |
| 35.        | LOADING VEHICLE                           | MERCEDES-BENZ     | ATEGO 1928                     | 205KW                | WDB9505051K570290                      | 2001         |
| 36.        | LOADING VEHICLE                           | MERCEDES-BENZ     | SPRINTER                       | 80KW                 | WDWB9062331N410599                     | 2009         |
| 37.        | MOBILE MACHINERY                          | LIEBHERR          | 900                            | 82KW                 | 6626427                                | 2000         |
| 38.        | TRAILER                                   | ATLAS COPCO       | 14. 14                         | 1002347              | YA304708100930053                      | 2005         |
| 39.        | VEHICLE WITH FOUNDAMENT                   | MITSUBISHI        | CABTER 3.9 TDI                 | 100KW                | TYBFE649E6DP00924                      | 1999         |
| 40.        | LOADING VEHICLE                           | IVECO             | DAILY                          | 92KW                 | ZCFC5090000141867                      | 2001         |
| 41.        | LOADING VEHICLE                           | VW                | CRAFTER                        | 80KW                 | WV1ZZZ2FZ87011141                      | 2008         |
| 42.        | MOBILE MACHINERY                          | JCB<br>MAN        | 3CXECO                         | 68.60KW              | SLP214LC8LI0911899                     | 2010         |
| 43.        | LOADING VEHICLE                           | MAN               | DFA 33.364                     | 265KW                | WMAT42ZZZ1M329214                      | 2001         |
| 44.        | MOBILE MACHINERY                          | JCB               | 4CX                            | 74KW                 | JCB4CXSMI81343423                      | 2008         |
| 45.        | NOBIL MACHINERY                           | MERCEDES ATTOO    |                                | 90KW                 | WDB9044131P704543                      | 1997         |
| 46.        | LOADING VEHICLE                           | MERCEDES ATEGO    | 972.02 818                     | 130KW                | WDB9720221K582609                      | 2001         |
| 47.        | LOADING VEHICLE                           | MERCEDES B. ATEGO | 1323                           | 170KW                | WDB9702671K855653                      | 2003         |
| 48.        | LOADING VEHICLE                           | SCANIA            | B4X2 ATL                       | 162KW                | XLEP4X20004396087                      | 1998         |
| 49.        | LOADING VEHICLE                           | IVECO             | EUROTECH                       | 228KW                | WJME2NN0004225335                      | 2000         |
| 50.<br>51. | LOADING VEHICLE TRAILER                   | MERCEDES          | ATEGO<br>CL123                 | 170KW                | WDB9700551K702369                      | 2001         |
| OI.        | IRAILEK                                   | OZGUL             |                                | 7 - 7 7 7 1 7 1      | NP9CL12WAF3025004                      | 2015         |
|            | I OV DIVIC ANA ANALAMA CELED              | M Λ λ λ τ         |                                |                      |                                        |              |
| 52.<br>53. | LOADING W. WITH SEED LOADING W. WITH LIFT | MAN<br>VOLVO      | TGA 33.480 BLS<br>FM9 6X2R FAL | 353KW<br>191KW       | WMAH29ZZ74M383178<br>YV2J4CHC74A586873 | 2003<br>2004 |