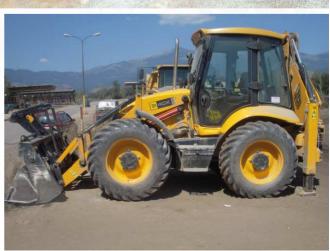

INSTALACIJA possesses high-quality mechanization and a modern vehicle array following the worldwide professional standards in the construction trade.

- -Bucket Trucks
- -Bulldozers
- -Tipper trucks
- -Air Compressors
- -Demolition Tools
- -Asphalt Machines
- -Machines for cutting concrete and asphalt -Hydraulic and electrical hammers
- -Generators
- -Vans
- -Scaffolds
- -Horizontal and Vertical Drilling machines
- -Tractors
- -Lifting and material handling machines
- -Truck with cranes
- -Backhoe loader
- -Dumpers