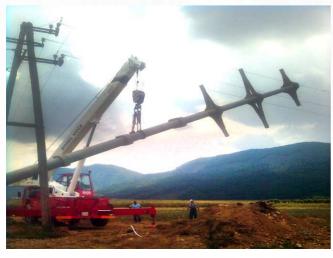

### **Electrical engineering**

- \*High voltage connections,
- \*Low voltage connections,
- \*Dislocations
- \*Reconstruction of the network

\*High Voltage Connections
\*Low Voltage Connections
\*Dislocations
\*Reconstruction Of Networks

Construction and Installation of Lighting Reflectors on The Sport Stadium of Tetovo and Prilep