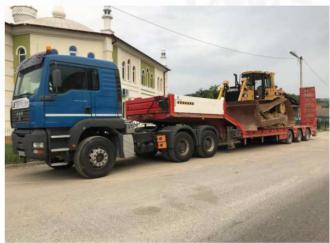

INSTALACIJA possesses high-quality mechanization and a modern vehicle array following the worldwide professional standards in the construction trade.

- -Bucket Trucks
- -Bulldozers
- -Tipper trucks
- -Air Compressors
- -Demolition Tools
- -Asphalt Machines
- -Machines for cutting concrete and asphalt -Hydraulic and electrical hammers
- -Generators
- -Vans
- -Scaffolds
- -Horizontal and Vertical Drilling machines
- -Tractors
- -Lifting and material handling machines
- -Truck with cranes
- -Backhoe loader
- -Dumpers

## LIST OF CONSTRUCTION MECHANIZATION

| 1.         | TYPE OF VEHICLE                           | BRAND             | TYPE                           | POWER                | SERIAL NR.                             | YEAR         |
|------------|-------------------------------------------|-------------------|--------------------------------|----------------------|----------------------------------------|--------------|
|            |                                           |                   |                                |                      |                                        |              |
| 1.         | CAMION                                    | VW                | BA-KESON                       | 96KW<br>Kompactlader | WV1ZZZ7J7XOO1730                       | 2006         |
| 2.         | BAGER                                     | Bobcat Mini       |                                | Hydra Mac 9C         | 52953-3                                |              |
| 3.         | Compaction Machine                        | Vibroplatte       | Weber MT Cr5                   |                      | 874523                                 | 2008         |
| 4.         | Forklift                                  | 7 . 1 1           | /                              | 1077717              | 1111 1120201022012110                  | 0000         |
| 5.         | Backhoe loader                            | Liebherr          | R924 B HDSL                    | 127KW                | WLHZ0761CZZ017418                      | 2006         |
| 6.         | Backhoe loader                            | Liebherr          | R924 HDSL                      | 112KW                | 645-9354                               | 2002         |
| 7.         | Backhoe loader                            | JCB               | 4CX-4WS-SM                     | 74.2KW               | JCB4CXSMJ81343423                      | 2008         |
| 8.<br>9.   | Bager Dozer                               | CATERPILLAR       | D6H LP                         | 108KW                | ALR00245                               | 2003         |
|            | Bager Dozer                               | CATERPILLAR       | D6LGP/2                        | 134KW                | 5HF05831                               | 1995         |
| 10.        | TRAILER COMPRESSOR                        | ATLAS             | COPCO14.14                     |                      | ZA3-047081-00930053                    | 2005         |
| 11.        | MOBILE MACHINERY                          | CATERPILLAR       | 432E                           |                      | CAT0432ECBXE00891                      | 2009         |
| 12.        | ATV                                       | STRIKE            | 734711 O                       |                      | LWGMHWZ07BA000073                      | 2011         |
| 13.        | MOBILE MACHINERY                          | HITACHI           | ZX17U-2                        |                      | HCM1MS00C00011009                      | 2008         |
| 14.        | TRAILER COMPRESSOR                        | HOLMAN            | z150                           |                      | Z150MK22046                            | 1990         |
| 15.        | MOBILE MACHINERY                          | JCB               | 8014                           |                      | JCB08014E01792994                      | 2012         |
| 16.        | MOBILE MACHINERY                          | JCB               | 8020 CTS                       |                      | JCB08020P1900286                       | 2010         |
| 17.        | MOBILE MACHINERY                          | JCB               | 3CX                            |                      | SLP214LC8U911899                       | 2010         |
| 18.        | MOB. MACH. BAGER                          | LIEBHERR          | A900BLITRONIC                  |                      | 6626427                                | 2000         |
| 19.        | MOBILE MACHINERY                          | LIEBHERR          | 900                            |                      | 367661                                 | 1998         |
| 20.        | LIFT TRUCK                                | FORD              | BA-KESON                       | 45 4777.47           | WF0NXXFN8G46318                        | 2008         |
| 21.        | LIFT TRUCK FOR STREET LIGH.               | RENAULT           | BA-KESON                       | 154KW                | F64ACA000000904                        | 2000         |
| 22.        | LOADING VEHICLE                           | MAN / WITH LIFT   | BA-KESON                       | 206KW                | WMAL8ZZZYY064068                       | 2000         |
| 23.        | LOADING VEHICLE                           | MERCEDES-BENZ     | SPRINTER                       | 95KW                 | WDB9046121R513882                      | 2003         |
| 24.        | TRAVELING VEHICLE                         | OPEL ASTRA        | g 1.4                          | 66KW                 | W0I0TGF35X2138493                      | 1998         |
| 25.        | LOADING VEHICLE                           | MERCEDES-BENZ     | 616 4X2                        | 115KW                | WDB9056131R386260                      | 2002         |
| 26.        | LOADING VEHICLE                           | FORD TRANSIT      | 460L TDCI                      | 103KW                | WF0NXXTTFN8G46319                      | 2008         |
| 27.        | LOADING VEHICLE                           | FORD TRANSIT      | 460L TDCI                      | 103KW                | WF0NXXTTFN8G46318                      | 2008         |
| 28.        | TRAILER COMPRESSOR                        | HOLMAN            | Z150                           |                      | Z150MK22046                            | 1990         |
| 29.        | LOADING VEHICLE                           | IVECO DAILY       | 2.3 HPI                        | 35KW                 | ZCFC2981005676439                      | 2007         |
| 30.        | LOADING VEHICLE                           | CITROEN JUMPER    | 25D                            | 63KW                 | VF7231H5216065293                      | 2001         |
| 31.        | TRUCK WITH CRANE                          | MERCEDES ACTORS   | 3331                           | 230KW                | WDB9521831K521412                      | 2001         |
| 32.        | LOADING VEHICLE                           | FORD TRANSIT      | 350                            | 85KW                 | WF0CXXTTPCAL31143                      | 2004         |
| 33.        | LOADING VEHICLE                           | VW                | LT46DOCA                       | 80KW                 | WV1YYY2DY3H000731                      | 2002         |
| 34.        | LOADING VEHICLE                           | FORD TRANSIT      | FT 350L                        | 92KW                 | WF0CXXTTFC2P27142                      | 2002         |
| 35.        | LOADING VEHICLE                           | MERCEDES-BENZ     | ATEGO 1928                     | 205KW                | WDB9505051K570290                      | 2001         |
| 36.        | LOADING VEHICLE                           | MERCEDES-BENZ     | SPRINTER                       | 80KW                 | WDWB9062331N410599                     | 2009         |
| 37.        | MOBILE MACHINERY                          | LIEBHERR          | 900                            | 82KW                 | 6626427                                | 2000         |
| 38.        | TRAILER                                   | ATLAS COPCO       | 14. 14                         | 1002347              | YA304708100930053                      | 2005         |
| 39.        | VEHICLE WITH FOUNDAMENT                   | MITSUBISHI        | CABTER 3.9 TDI                 | 100KW                | TYBFE649E6DP00924                      | 1999         |
| 40.        | LOADING VEHICLE                           | IVECO             | DAILY                          | 92KW                 | ZCFC5090000141867                      | 2001         |
| 41.        | LOADING VEHICLE                           | VW                | CRAFTER                        | 80KW                 | WV1ZZZ2FZ87011141                      | 2008         |
| 42.        | MOBILE MACHINERY                          | JCB<br>MAN        | 3CXECO                         | 68.60KW              | SLP214LC8LI0911899                     | 2010         |
| 43.        | LOADING VEHICLE                           | MAN               | DFA 33.364                     | 265KW                | WMAT42ZZZ1M329214                      | 2001         |
| 44.        | MOBILE MACHINERY                          | JCB               | 4CX                            | 74KW                 | JCB4CXSMI81343423                      | 2008         |
| 45.        | NOBIL MACHINERY                           | MERCEDES ATTOO    |                                | 90KW                 | WDB9044131P704543                      | 1997         |
| 46.        | LOADING VEHICLE                           | MERCEDES ATEGO    | 972.02 818                     | 130KW                | WDB9720221K582609                      | 2001         |
| 47.        | LOADING VEHICLE                           | MERCEDES B. ATEGO | 1323                           | 170KW                | WDB9702671K855653                      | 2003         |
| 48.        | LOADING VEHICLE                           | SCANIA            | B4X2 ATL                       | 162KW                | XLEP4X20004396087                      | 1998         |
| 49.        | LOADING VEHICLE                           | IVECO             | EUROTECH                       | 228KW                | WJME2NN0004225335                      | 2000         |
| 50.<br>51. | LOADING VEHICLE TRAILER                   | MERCEDES          | ATEGO<br>CL123                 | 170KW                | WDB9700551K702369                      | 2001         |
| OI.        | IRAILEK                                   | OZGUL             |                                | 7 - 7 7 7 1 7 1      | NP9CL12WAF3025004                      | 2015         |
|            | I OV DIVIC ANA ANALAMA CELED              | M Λ λ λ τ         |                                |                      |                                        |              |
| 52.<br>53. | LOADING W. WITH SEED LOADING W. WITH LIFT | MAN<br>VOLVO      | TGA 33.480 BLS<br>FM9 6X2R FAL | 353KW<br>191KW       | WMAH29ZZ74M383178<br>YV2J4CHC74A586873 | 2003<br>2004 |