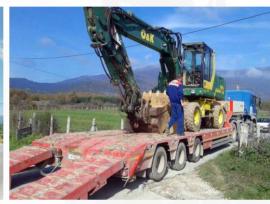

INSTALACIJA possesses high-quality mechanization and a modern vehicle array following the worldwide professional standards in the construction trade.

- -Bucket Trucks
- -Bulldozers
- -Tipper trucks
- -Air Compressors
- -Demolition Tools
- -Asphalt Machines
- -Machines for cutting concrete and asphalt -Hydraulic and electrical hammers
- -Generators
- -Vans
- -Scaffolds
- -Horizontal and Vertical Drilling machines
- -Tractors
- -Lifting and material handling machines
- -Truck with cranes
- -Backhoe loader
- -Dumpers