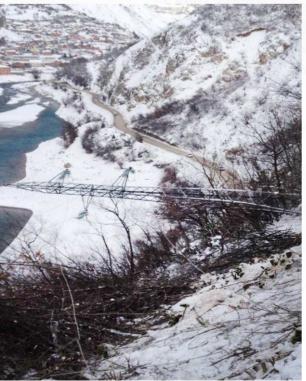

### REFERENCES

- \*Construction of high voltage transmitters for the project "Skopje 2014"
- \*Construction of high and low voltage transmitters for the project "Skopje City Mall"
- \*Construction of the sports field for FC "Vardar Skopje
- \*Reconstruction of the square of the city of Kicevo "
- \*Reconstruction of Marshall Tito Street in Kicevo"
- \*Construction of the health center in Kicevo
- \*Construction and installation of lighting reflector stadium in Tetovo.
- \*Contract with EVN MACEDONIA for electrical networks, transmission lines, substations and electrical outlets etc.