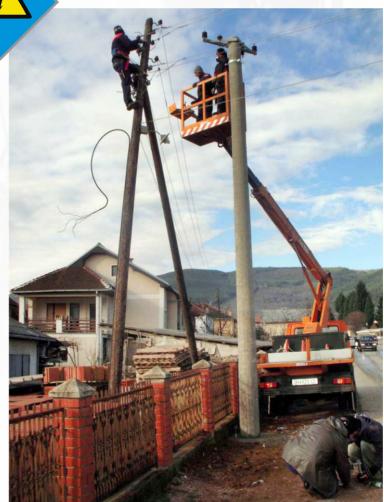

Electrical installation, construction, operations, repairs and maintenance industry.

### **Electrical engineering**

- \*High voltage connections,
- \*Low voltage connections,
- \*Dislocations
- \*Reconstruction of the network

\*High Voltage Connections
\*Low Voltage Connections
\*Dislocations
\*Reconstruction Of Networks

Construction and Installation of Lighting Reflectors on The Sport Stadium of Tetovo and Prilep