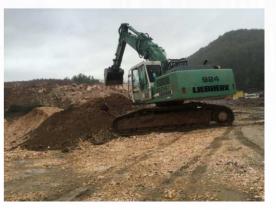

INSTALACIJA possesses high-quality mechanization and a modern vehicle array following the worldwide professional standards in the construction trade.

- -Bucket Trucks
- -Bulldozers
- -Tipper trucks
- -Air Compressors
- -Demolition Tools
- -Asphalt Machines
- -Machines for cutting concrete and asphalt -Hydraulic and electrical hammers
- -Generators
- -Vans
- -Scaffolds
- -Horizontal and Vertical Drilling machines
- -Tractors
- -Lifting and material handling machines
- -Truck with cranes
- -Backhoe loader
- -Dumpers

## LIST OF CONSTRUCTION MECHANIZATION

| 1.         | TYPE OF VEHICLE                           | BRAND             | TYPE                           | POWER                | SERIAL NR.                             | YEAR         |
|------------|-------------------------------------------|-------------------|--------------------------------|----------------------|----------------------------------------|--------------|
|            |                                           |                   |                                |                      |                                        |              |
| 1.         | CAMION                                    | VW                | BA-KESON                       | 96KW<br>Kompactlader | WV1ZZZ7J7XOO1730                       | 2006         |
| 2.         | BAGER                                     | Bobcat Mini       |                                | Hydra Mac 9C         | 52953-3                                |              |
| 3.         | Compaction Machine                        | Vibroplatte       | Weber MT Cr5                   |                      | 874523                                 | 2008         |
| 4.         | Forklift                                  | 7 . 1 1           | /                              | 1077717              | 1111 1120201022012110                  | 0000         |
| 5.         | Backhoe loader                            | Liebherr          | R924 B HDSL                    | 127KW                | WLHZ0761CZZ017418                      | 2006         |
| 6.         | Backhoe loader                            | Liebherr          | R924 HDSL                      | 112KW                | 645-9354                               | 2002         |
| 7.         | Backhoe loader                            | JCB               | 4CX-4WS-SM                     | 74.2KW               | JCB4CXSMJ81343423                      | 2008         |
| 8.<br>9.   | Bager Dozer                               | CATERPILLAR       | D6H LP                         | 108KW                | ALR00245                               | 2003         |
|            | Bager Dozer                               | CATERPILLAR       | D6LGP/2                        | 134KW                | 5HF05831                               | 1995         |
| 10.        | TRAILER COMPRESSOR                        | ATLAS             | COPCO14.14                     |                      | ZA3-047081-00930053                    | 2005         |
| 11.        | MOBILE MACHINERY                          | CATERPILLAR       | 432E                           |                      | CAT0432ECBXE00891                      | 2009         |
| 12.        | ATV                                       | STRIKE            | 734711 O                       |                      | LWGMHWZ07BA000073                      | 2011         |
| 13.        | MOBILE MACHINERY                          | HITACHI           | ZX17U-2                        |                      | HCM1MS00C00011009                      | 2008         |
| 14.        | TRAILER COMPRESSOR                        | HOLMAN            | z150                           |                      | Z150MK22046                            | 1990         |
| 15.        | MOBILE MACHINERY                          | JCB               | 8014                           |                      | JCB08014E01792994                      | 2012         |
| 16.        | MOBILE MACHINERY                          | JCB               | 8020 CTS                       |                      | JCB08020P1900286                       | 2010         |
| 17.        | MOBILE MACHINERY                          | JCB               | 3CX                            |                      | SLP214LC8U911899                       | 2010         |
| 18.        | MOB. MACH. BAGER                          | LIEBHERR          | A900BLITRONIC                  |                      | 6626427                                | 2000         |
| 19.        | MOBILE MACHINERY                          | LIEBHERR          | 900                            |                      | 367661                                 | 1998         |
| 20.        | LIFT TRUCK                                | FORD              | BA-KESON                       | 45 4777.47           | WF0NXXFN8G46318                        | 2008         |
| 21.        | LIFT TRUCK FOR STREET LIGH.               | RENAULT           | BA-KESON                       | 154KW                | F64ACA000000904                        | 2000         |
| 22.        | LOADING VEHICLE                           | MAN / WITH LIFT   | BA-KESON                       | 206KW                | WMAL8ZZZYY064068                       | 2000         |
| 23.        | LOADING VEHICLE                           | MERCEDES-BENZ     | SPRINTER                       | 95KW                 | WDB9046121R513882                      | 2003         |
| 24.        | TRAVELING VEHICLE                         | OPEL ASTRA        | g 1.4                          | 66KW                 | W0I0TGF35X2138493                      | 1998         |
| 25.        | LOADING VEHICLE                           | MERCEDES-BENZ     | 616 4X2                        | 115KW                | WDB9056131R386260                      | 2002         |
| 26.        | LOADING VEHICLE                           | FORD TRANSIT      | 460L TDCI                      | 103KW                | WF0NXXTTFN8G46319                      | 2008         |
| 27.        | LOADING VEHICLE                           | FORD TRANSIT      | 460L TDCI                      | 103KW                | WF0NXXTTFN8G46318                      | 2008         |
| 28.        | TRAILER COMPRESSOR                        | HOLMAN            | Z150                           |                      | Z150MK22046                            | 1990         |
| 29.        | LOADING VEHICLE                           | IVECO DAILY       | 2.3 HPI                        | 35KW                 | ZCFC2981005676439                      | 2007         |
| 30.        | LOADING VEHICLE                           | CITROEN JUMPER    | 25D                            | 63KW                 | VF7231H5216065293                      | 2001         |
| 31.        | TRUCK WITH CRANE                          | MERCEDES ACTORS   | 3331                           | 230KW                | WDB9521831K521412                      | 2001         |
| 32.        | LOADING VEHICLE                           | FORD TRANSIT      | 350                            | 85KW                 | WF0CXXTTPCAL31143                      | 2004         |
| 33.        | LOADING VEHICLE                           | VW                | LT46DOCA                       | 80KW                 | WV1YYY2DY3H000731                      | 2002         |
| 34.        | LOADING VEHICLE                           | FORD TRANSIT      | FT 350L                        | 92KW                 | WF0CXXTTFC2P27142                      | 2002         |
| 35.        | LOADING VEHICLE                           | MERCEDES-BENZ     | ATEGO 1928                     | 205KW                | WDB9505051K570290                      | 2001         |
| 36.        | LOADING VEHICLE                           | MERCEDES-BENZ     | SPRINTER                       | 80KW                 | WDWB9062331N410599                     | 2009         |
| 37.        | MOBILE MACHINERY                          | LIEBHERR          | 900                            | 82KW                 | 6626427                                | 2000         |
| 38.        | TRAILER                                   | ATLAS COPCO       | 14. 14                         | 1002347              | YA304708100930053                      | 2005         |
| 39.        | VEHICLE WITH FOUNDAMENT                   | MITSUBISHI        | CABTER 3.9 TDI                 | 100KW                | TYBFE649E6DP00924                      | 1999         |
| 40.        | LOADING VEHICLE                           | IVECO             | DAILY                          | 92KW                 | ZCFC5090000141867                      | 2001         |
| 41.        | LOADING VEHICLE                           | VW                | CRAFTER                        | 80KW                 | WV1ZZZ2FZ87011141                      | 2008         |
| 42.        | MOBILE MACHINERY                          | JCB<br>MAN        | 3CXECO                         | 68.60KW              | SLP214LC8LI0911899                     | 2010         |
| 43.        | LOADING VEHICLE                           | MAN               | DFA 33.364                     | 265KW                | WMAT42ZZZ1M329214                      | 2001         |
| 44.        | MOBILE MACHINERY                          | JCB               | 4CX                            | 74KW                 | JCB4CXSMI81343423                      | 2008         |
| 45.        | NOBIL MACHINERY                           | MERCEDES ATTOO    |                                | 90KW                 | WDB9044131P704543                      | 1997         |
| 46.        | LOADING VEHICLE                           | MERCEDES ATEGO    | 972.02 818                     | 130KW                | WDB9720221K582609                      | 2001         |
| 47.        | LOADING VEHICLE                           | MERCEDES B. ATEGO | 1323                           | 170KW                | WDB9702671K855653                      | 2003         |
| 48.        | LOADING VEHICLE                           | SCANIA            | B4X2 ATL                       | 162KW                | XLEP4X20004396087                      | 1998         |
| 49.        | LOADING VEHICLE                           | IVECO             | EUROTECH                       | 228KW                | WJME2NN0004225335                      | 2000         |
| 50.<br>51. | LOADING VEHICLE TRAILER                   | MERCEDES          | ATEGO<br>CL123                 | 170KW                | WDB9700551K702369                      | 2001         |
| OI.        | IRAILEK                                   | OZGUL             |                                | 7 - 7 7 7 1 7 1      | NP9CL12WAF3025004                      | 2015         |
|            | I OV DIVIC ANA ANALAMA CELED              | M Λ λ λ τ         |                                |                      |                                        |              |
| 52.<br>53. | LOADING W. WITH SEED LOADING W. WITH LIFT | MAN<br>VOLVO      | TGA 33.480 BLS<br>FM9 6X2R FAL | 353KW<br>191KW       | WMAH29ZZ74M383178<br>YV2J4CHC74A586873 | 2003<br>2004 |