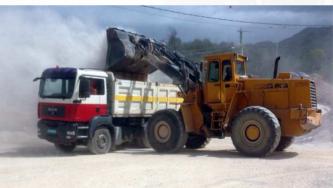

INSTALACIJA possesses high-quality mechanization and a modern vehicle array following the worldwide professional standards in the construction trade.

- -Bucket Trucks
- -Bulldozers
- -Tipper trucks
- -Air Compressors
- -Demolition Tools
- -Asphalt Machines
- -Machines for cutting concrete and asphalt -Hydraulic and electrical hammers
- -Generators
- -Vans
- -Scaffolds
- -Horizontal and Vertical Drilling machines
- -Tractors
- -Lifting and material handling machines
- -Truck with cranes
- -Backhoe loader
- -Dumpers