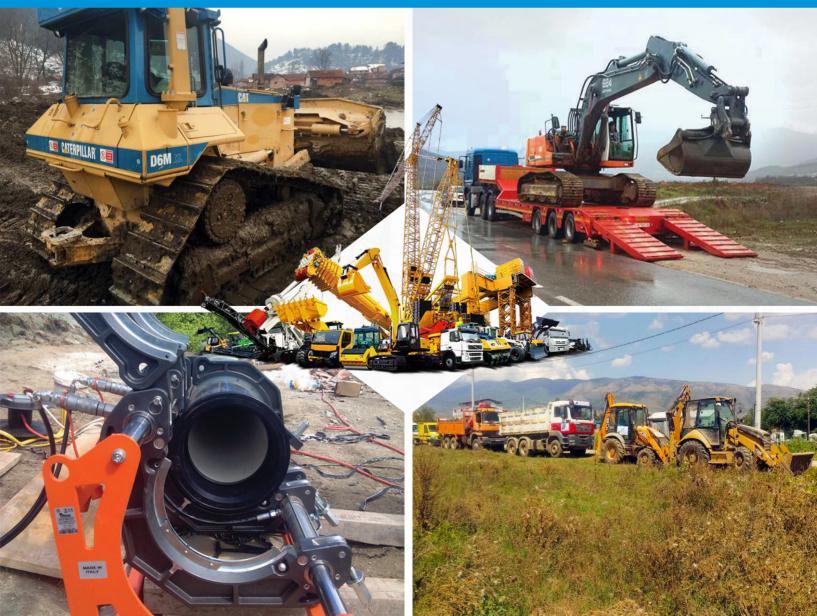

INSTALACIJA possesses high-quality mechanization and a modern vehicle array following the worldwide professional standards in the construction trade.

- -Bucket Trucks
- -Bulldozers
- -Tipper trucks
- -Air Compressors
- -Demolition Tools
- -Asphalt Machines
- -Machines for cutting concrete and asphalt -Hydraulic and electrical hammers
- -Generators
- -Vans
- -Scaffolds
- -Horizontal and Vertical Drilling machines
- -Tractors
- -Lifting and material handling machines
- -Truck with cranes
- -Backhoe loader
- -Dumpers

## LIST OF CONSTRUCTION MECHANIZATION

| 1.         | TYPE OF VEHICLE                           | BRAND             | TYPE                           | POWER                | SERIAL NR.                             | YEAR         |
|------------|-------------------------------------------|-------------------|--------------------------------|----------------------|----------------------------------------|--------------|
|            |                                           |                   |                                |                      |                                        |              |
| 1.         | CAMION                                    | VW                | BA-KESON                       | 96KW<br>Kompactlader | WV1ZZZ7J7XOO1730                       | 2006         |
| 2.         | BAGER                                     | Bobcat Mini       |                                | Hydra Mac 9C         | 52953-3                                |              |
| 3.         | Compaction Machine                        | Vibroplatte       | Weber MT Cr5                   |                      | 874523                                 | 2008         |
| 4.         | Forklift                                  | 7 . 1 1           | /                              | 1077717              | 1111 1120201022012110                  | 0000         |
| 5.         | Backhoe loader                            | Liebherr          | R924 B HDSL                    | 127KW                | WLHZ0761CZZ017418                      | 2006         |
| 6.         | Backhoe loader                            | Liebherr          | R924 HDSL                      | 112KW                | 645-9354                               | 2002         |
| 7.         | Backhoe loader                            | JCB               | 4CX-4WS-SM                     | 74.2KW               | JCB4CXSMJ81343423                      | 2008         |
| 8.<br>9.   | Bager Dozer                               | CATERPILLAR       | D6H LP                         | 108KW                | ALR00245                               | 2003         |
|            | Bager Dozer                               | CATERPILLAR       | D6LGP/2                        | 134KW                | 5HF05831                               | 1995         |
| 10.        | TRAILER COMPRESSOR                        | ATLAS             | COPCO14.14                     |                      | ZA3-047081-00930053                    | 2005         |
| 11.        | MOBILE MACHINERY                          | CATERPILLAR       | 432E                           |                      | CAT0432ECBXE00891                      | 2009         |
| 12.        | ATV                                       | STRIKE            | 734711 O                       |                      | LWGMHWZ07BA000073                      | 2011         |
| 13.        | MOBILE MACHINERY                          | HITACHI           | ZX17U-2                        |                      | HCM1MS00C00011009                      | 2008         |
| 14.        | TRAILER COMPRESSOR                        | HOLMAN            | z150                           |                      | Z150MK22046                            | 1990         |
| 15.        | MOBILE MACHINERY                          | JCB               | 8014                           |                      | JCB08014E01792994                      | 2012         |
| 16.        | MOBILE MACHINERY                          | JCB               | 8020 CTS                       |                      | JCB08020P1900286                       | 2010         |
| 17.        | MOBILE MACHINERY                          | JCB               | 3CX                            |                      | SLP214LC8U911899                       | 2010         |
| 18.        | MOB. MACH. BAGER                          | LIEBHERR          | A900BLITRONIC                  |                      | 6626427                                | 2000         |
| 19.        | MOBILE MACHINERY                          | LIEBHERR          | 900                            |                      | 367661                                 | 1998         |
| 20.        | LIFT TRUCK                                | FORD              | BA-KESON                       | 45 4777.47           | WF0NXXFN8G46318                        | 2008         |
| 21.        | LIFT TRUCK FOR STREET LIGH.               | RENAULT           | BA-KESON                       | 154KW                | F64ACA000000904                        | 2000         |
| 22.        | LOADING VEHICLE                           | MAN / WITH LIFT   | BA-KESON                       | 206KW                | WMAL8ZZZYY064068                       | 2000         |
| 23.        | LOADING VEHICLE                           | MERCEDES-BENZ     | SPRINTER                       | 95KW                 | WDB9046121R513882                      | 2003         |
| 24.        | TRAVELING VEHICLE                         | OPEL ASTRA        | g 1.4                          | 66KW                 | W0I0TGF35X2138493                      | 1998         |
| 25.        | LOADING VEHICLE                           | MERCEDES-BENZ     | 616 4X2                        | 115KW                | WDB9056131R386260                      | 2002         |
| 26.        | LOADING VEHICLE                           | FORD TRANSIT      | 460L TDCI                      | 103KW                | WF0NXXTTFN8G46319                      | 2008         |
| 27.        | LOADING VEHICLE                           | FORD TRANSIT      | 460L TDCI                      | 103KW                | WF0NXXTTFN8G46318                      | 2008         |
| 28.        | TRAILER COMPRESSOR                        | HOLMAN            | Z150                           |                      | Z150MK22046                            | 1990         |
| 29.        | LOADING VEHICLE                           | IVECO DAILY       | 2.3 HPI                        | 35KW                 | ZCFC2981005676439                      | 2007         |
| 30.        | LOADING VEHICLE                           | CITROEN JUMPER    | 25D                            | 63KW                 | VF7231H5216065293                      | 2001         |
| 31.        | TRUCK WITH CRANE                          | MERCEDES ACTORS   | 3331                           | 230KW                | WDB9521831K521412                      | 2001         |
| 32.        | LOADING VEHICLE                           | FORD TRANSIT      | 350                            | 85KW                 | WF0CXXTTPCAL31143                      | 2004         |
| 33.        | LOADING VEHICLE                           | VW                | LT46DOCA                       | 80KW                 | WV1YYY2DY3H000731                      | 2002         |
| 34.        | LOADING VEHICLE                           | FORD TRANSIT      | FT 350L                        | 92KW                 | WF0CXXTTFC2P27142                      | 2002         |
| 35.        | LOADING VEHICLE                           | MERCEDES-BENZ     | ATEGO 1928                     | 205KW                | WDB9505051K570290                      | 2001         |
| 36.        | LOADING VEHICLE                           | MERCEDES-BENZ     | SPRINTER                       | 80KW                 | WDWB9062331N410599                     | 2009         |
| 37.        | MOBILE MACHINERY                          | LIEBHERR          | 900                            | 82KW                 | 6626427                                | 2000         |
| 38.        | TRAILER                                   | ATLAS COPCO       | 14. 14                         | 1002347              | YA304708100930053                      | 2005         |
| 39.        | VEHICLE WITH FOUNDAMENT                   | MITSUBISHI        | CABTER 3.9 TDI                 | 100KW                | TYBFE649E6DP00924                      | 1999         |
| 40.        | LOADING VEHICLE                           | IVECO             | DAILY                          | 92KW                 | ZCFC5090000141867                      | 2001         |
| 41.        | LOADING VEHICLE                           | VW                | CRAFTER                        | 80KW                 | WV1ZZZ2FZ87011141                      | 2008         |
| 42.        | MOBILE MACHINERY                          | JCB<br>MAN        | 3CXECO                         | 68.60KW              | SLP214LC8LI0911899                     | 2010         |
| 43.        | LOADING VEHICLE                           | MAN               | DFA 33.364                     | 265KW                | WMAT42ZZZ1M329214                      | 2001         |
| 44.        | MOBILE MACHINERY                          | JCB               | 4CX                            | 74KW                 | JCB4CXSMI81343423                      | 2008         |
| 45.        | NOBIL MACHINERY                           | MERCEDES ATTOO    |                                | 90KW                 | WDB9044131P704543                      | 1997         |
| 46.        | LOADING VEHICLE                           | MERCEDES ATEGO    | 972.02 818                     | 130KW                | WDB9720221K582609                      | 2001         |
| 47.        | LOADING VEHICLE                           | MERCEDES B. ATEGO | 1323                           | 170KW                | WDB9702671K855653                      | 2003         |
| 48.        | LOADING VEHICLE                           | SCANIA            | B4X2 ATL                       | 162KW                | XLEP4X20004396087                      | 1998         |
| 49.        | LOADING VEHICLE                           | IVECO             | EUROTECH                       | 228KW                | WJME2NN0004225335                      | 2000         |
| 50.<br>51. | LOADING VEHICLE TRAILER                   | MERCEDES          | ATEGO<br>CL123                 | 170KW                | WDB9700551K702369                      | 2001         |
| OI.        | IRAILEK                                   | OZGUL             |                                | 7 - 7 7 7 1 7 1      | NP9CL12WAF3025004                      | 2015         |
|            | I OV DIVIC ANA ANALAMA CELED              | M Λ λ λ τ         |                                |                      |                                        |              |
| 52.<br>53. | LOADING W. WITH SEED LOADING W. WITH LIFT | MAN<br>VOLVO      | TGA 33.480 BLS<br>FM9 6X2R FAL | 353KW<br>191KW       | WMAH29ZZ74M383178<br>YV2J4CHC74A586873 | 2003<br>2004 |