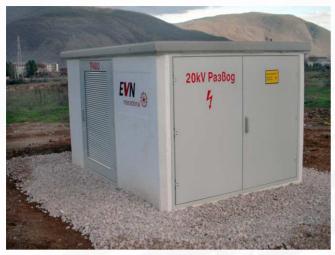

Electrical installation, construction, operations, repairs and maintenance industry.

### **Electrical engineering**

- \*High voltage connections,
- \*Low voltage connections,
- \*Dislocations
- \*Reconstruction of the network

\*High Voltage Connections
\*Low Voltage Connections
\*Dislocations
\*Reconstruction Of Networks

Construction and Installation of Lighting Reflectors on The Sport Stadium of Tetovo and Prilep