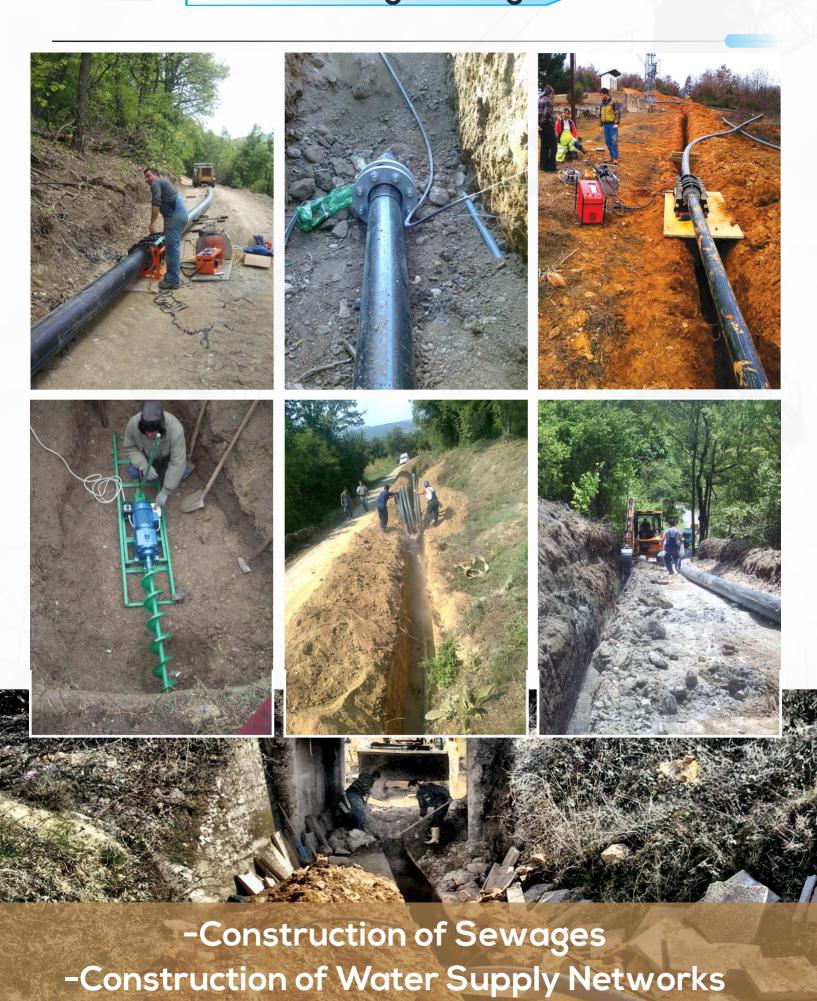

### **Civil Engineering**

- \*Asphalting of roads and streets
- \*Construction of Sewages
- \*Fecal sewage
- \*Internal fecal sewage
- \*External fecal sewage
- \*Atmosphere sewage
- \*Construction of water supply networks
- \*Internal water supply
- \*External water supply
- \*Building of water tanks
- \*Construction of boulevards
- \*Park building
- \*Square building

## **CIVIL** engineering

Our activities are related to the all fields of the civil engineerings like:

- -Asphalting of Roads and Streets
- -Construction of Sewages
  - \*Fecal Sewage
  - \*Internal Fecal Sewage
  - \*External Fecal Sewage
  - \*Atmosphere Sewage
- -Construction of Water Supply Networks
  - \*Internal Water Supply
  - \*External Water Supply
  - \*Building of Water Tanks
- -Construction of Boulevards
- -Park Building
- -Square Building