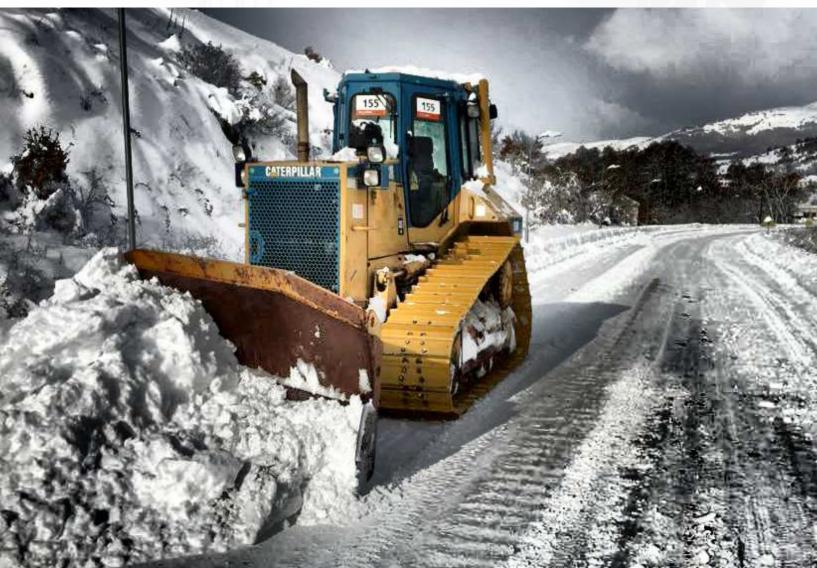

INSTALACIJA possesses high-quality mechanization and a modern vehicle array following the worldwide professional standards in the construction trade.

- -Bucket Trucks
- -Bulldozers
- -Tipper trucks
- -Air Compressors
- -Demolition Tools
- -Asphalt Machines
- -Machines for cutting concrete and asphalt -Hydraulic and electrical hammers
- -Generators
- -Vans
- -Scaffolds
- -Horizontal and Vertical Drilling machines
- -Tractors
- -Lifting and material handling machines
- -Truck with cranes
- -Backhoe loader
- -Dumpers

## LIST OF CONSTRUCTION MECHANIZATION

| 1.         | TYPE OF VEHICLE                           | BRAND             | TYPE                           | POWER                | SERIAL NR.                             | YEAR         |
|------------|-------------------------------------------|-------------------|--------------------------------|----------------------|----------------------------------------|--------------|
|            |                                           |                   |                                |                      |                                        |              |
| 1.         | CAMION                                    | VW                | BA-KESON                       | 96KW<br>Kompactlader | WV1ZZZ7J7XOO1730                       | 2006         |
| 2.         | BAGER                                     | Bobcat Mini       |                                | Hydra Mac 9C         | 52953-3                                |              |
| 3.         | Compaction Machine                        | Vibroplatte       | Weber MT Cr5                   |                      | 874523                                 | 2008         |
| 4.         | Forklift                                  | 7 . 1 1           | /                              | 1077717              | 1111 1120201022012110                  | 0000         |
| 5.         | Backhoe loader                            | Liebherr          | R924 B HDSL                    | 127KW                | WLHZ0761CZZ017418                      | 2006         |
| 6.         | Backhoe loader                            | Liebherr          | R924 HDSL                      | 112KW                | 645-9354                               | 2002         |
| 7.         | Backhoe loader                            | JCB               | 4CX-4WS-SM                     | 74.2KW               | JCB4CXSMJ81343423                      | 2008         |
| 8.<br>9.   | Bager Dozer                               | CATERPILLAR       | D6H LP                         | 108KW                | ALR00245                               | 2003         |
|            | Bager Dozer                               | CATERPILLAR       | D6LGP/2                        | 134KW                | 5HF05831                               | 1995         |
| 10.        | TRAILER COMPRESSOR                        | ATLAS             | COPCO14.14                     |                      | ZA3-047081-00930053                    | 2005         |
| 11.        | MOBILE MACHINERY                          | CATERPILLAR       | 432E                           |                      | CAT0432ECBXE00891                      | 2009         |
| 12.        | ATV                                       | STRIKE            | 734711 O                       |                      | LWGMHWZ07BA000073                      | 2011         |
| 13.        | MOBILE MACHINERY                          | HITACHI           | ZX17U-2                        |                      | HCM1MS00C00011009                      | 2008         |
| 14.        | TRAILER COMPRESSOR                        | HOLMAN            | z150                           |                      | Z150MK22046                            | 1990         |
| 15.        | MOBILE MACHINERY                          | JCB               | 8014                           |                      | JCB08014E01792994                      | 2012         |
| 16.        | MOBILE MACHINERY                          | JCB               | 8020 CTS                       |                      | JCB08020P1900286                       | 2010         |
| 17.        | MOBILE MACHINERY                          | JCB               | 3CX                            |                      | SLP214LC8U911899                       | 2010         |
| 18.        | MOB. MACH. BAGER                          | LIEBHERR          | A900BLITRONIC                  |                      | 6626427                                | 2000         |
| 19.        | MOBILE MACHINERY                          | LIEBHERR          | 900                            |                      | 367661                                 | 1998         |
| 20.        | LIFT TRUCK                                | FORD              | BA-KESON                       | 45 4777.47           | WF0NXXFN8G46318                        | 2008         |
| 21.        | LIFT TRUCK FOR STREET LIGH.               | RENAULT           | BA-KESON                       | 154KW                | F64ACA000000904                        | 2000         |
| 22.        | LOADING VEHICLE                           | MAN / WITH LIFT   | BA-KESON                       | 206KW                | WMAL8ZZZYY064068                       | 2000         |
| 23.        | LOADING VEHICLE                           | MERCEDES-BENZ     | SPRINTER                       | 95KW                 | WDB9046121R513882                      | 2003         |
| 24.        | TRAVELING VEHICLE                         | OPEL ASTRA        | g 1.4                          | 66KW                 | W0I0TGF35X2138493                      | 1998         |
| 25.        | LOADING VEHICLE                           | MERCEDES-BENZ     | 616 4X2                        | 115KW                | WDB9056131R386260                      | 2002         |
| 26.        | LOADING VEHICLE                           | FORD TRANSIT      | 460L TDCI                      | 103KW                | WF0NXXTTFN8G46319                      | 2008         |
| 27.        | LOADING VEHICLE                           | FORD TRANSIT      | 460L TDCI                      | 103KW                | WF0NXXTTFN8G46318                      | 2008         |
| 28.        | TRAILER COMPRESSOR                        | HOLMAN            | Z150                           |                      | Z150MK22046                            | 1990         |
| 29.        | LOADING VEHICLE                           | IVECO DAILY       | 2.3 HPI                        | 35KW                 | ZCFC2981005676439                      | 2007         |
| 30.        | LOADING VEHICLE                           | CITROEN JUMPER    | 25D                            | 63KW                 | VF7231H5216065293                      | 2001         |
| 31.        | TRUCK WITH CRANE                          | MERCEDES ACTORS   | 3331                           | 230KW                | WDB9521831K521412                      | 2001         |
| 32.        | LOADING VEHICLE                           | FORD TRANSIT      | 350                            | 85KW                 | WF0CXXTTPCAL31143                      | 2004         |
| 33.        | LOADING VEHICLE                           | VW                | LT46DOCA                       | 80KW                 | WV1YYY2DY3H000731                      | 2002         |
| 34.        | LOADING VEHICLE                           | FORD TRANSIT      | FT 350L                        | 92KW                 | WF0CXXTTFC2P27142                      | 2002         |
| 35.        | LOADING VEHICLE                           | MERCEDES-BENZ     | ATEGO 1928                     | 205KW                | WDB9505051K570290                      | 2001         |
| 36.        | LOADING VEHICLE                           | MERCEDES-BENZ     | SPRINTER                       | 80KW                 | WDWB9062331N410599                     | 2009         |
| 37.        | MOBILE MACHINERY                          | LIEBHERR          | 900                            | 82KW                 | 6626427                                | 2000         |
| 38.        | TRAILER                                   | ATLAS COPCO       | 14. 14                         | 1002347              | YA304708100930053                      | 2005         |
| 39.        | VEHICLE WITH FOUNDAMENT                   | MITSUBISHI        | CABTER 3.9 TDI                 | 100KW                | TYBFE649E6DP00924                      | 1999         |
| 40.        | LOADING VEHICLE                           | IVECO             | DAILY                          | 92KW                 | ZCFC5090000141867                      | 2001         |
| 41.        | LOADING VEHICLE                           | VW                | CRAFTER                        | 80KW                 | WV1ZZZ2FZ87011141                      | 2008         |
| 42.        | MOBILE MACHINERY                          | JCB<br>MAN        | 3CXECO                         | 68.60KW              | SLP214LC8LI0911899                     | 2010         |
| 43.        | LOADING VEHICLE                           | MAN               | DFA 33.364                     | 265KW                | WMAT42ZZZ1M329214                      | 2001         |
| 44.        | MOBILE MACHINERY                          | JCB               | 4CX                            | 74KW                 | JCB4CXSMI81343423                      | 2008         |
| 45.        | NOBIL MACHINERY                           | MERCEDES ATTOO    |                                | 90KW                 | WDB9044131P704543                      | 1997         |
| 46.        | LOADING VEHICLE                           | MERCEDES ATEGO    | 972.02 818                     | 130KW                | WDB9720221K582609                      | 2001         |
| 47.        | LOADING VEHICLE                           | MERCEDES B. ATEGO | 1323                           | 170KW                | WDB9702671K855653                      | 2003         |
| 48.        | LOADING VEHICLE                           | SCANIA            | B4X2 ATL                       | 162KW                | XLEP4X20004396087                      | 1998         |
| 49.        | LOADING VEHICLE                           | IVECO             | EUROTECH                       | 228KW                | WJME2NN0004225335                      | 2000         |
| 50.<br>51. | LOADING VEHICLE TRAILER                   | MERCEDES          | ATEGO<br>CL123                 | 170KW                | WDB9700551K702369                      | 2001         |
| OI.        | IRAILEK                                   | OZGUL             |                                | 7 - 7 7 7 1 7 1      | NP9CL12WAF3025004                      | 2015         |
|            | I OV DIVIC ANA ANALAMA CELED              | M Λ λ λ τ         |                                |                      |                                        |              |
| 52.<br>53. | LOADING W. WITH SEED LOADING W. WITH LIFT | MAN<br>VOLVO      | TGA 33.480 BLS<br>FM9 6X2R FAL | 353KW<br>191KW       | WMAH29ZZ74M383178<br>YV2J4CHC74A586873 | 2003<br>2004 |