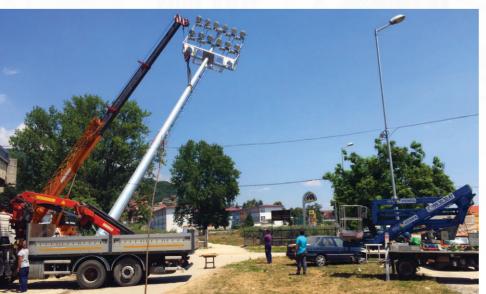

\*High Voltage Connections
\*Low Voltage Connections
\*Dislocations
\*Reconstruction Of Networks

Construction and Installation of Lighting Reflectors on The Sport Stadium of Tetovo and Prilep

### REFERENCES

- \*Construction of high voltage transmitters for the project "Skopje 2014"
- \*Construction of high and low voltage transmitters for the project "Skopje City Mall"
- \*Construction of the sports field for FC "Vardar Skopje
- \*Reconstruction of the square of the city of Kicevo "
- \*Reconstruction of Marshall Tito Street in Kicevo"
- \*Construction of the health center in Kicevo
- \*Construction and installation of lighting reflector stadium in Tetovo.
- \*Contract with EVN MACEDONIA for electrical networks, transmission lines, substations and electrical outlets etc.