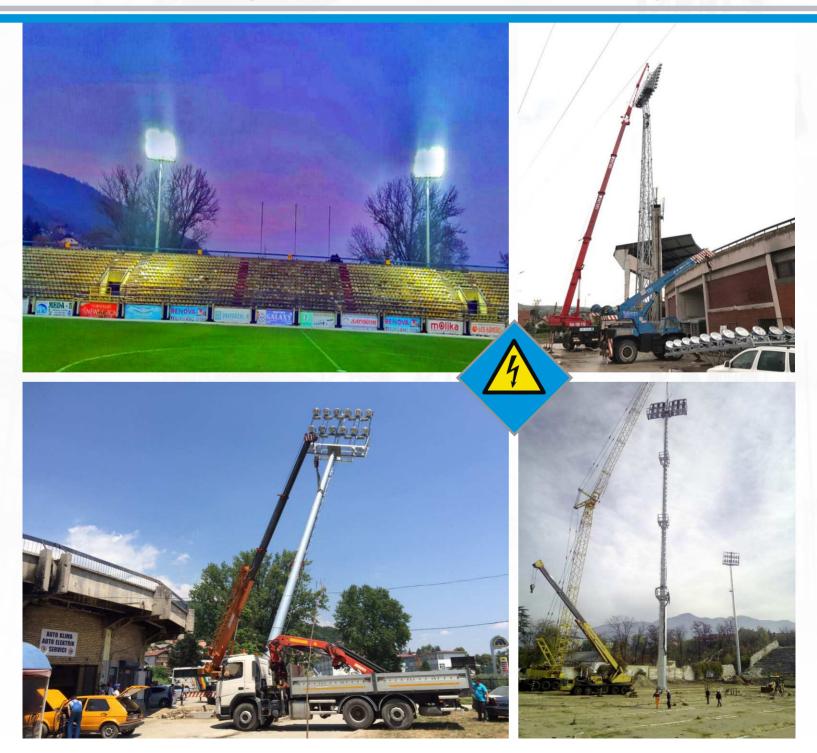

\*High Voltage Connections
\*Low Voltage Connections
\*Dislocations
\*Reconstruction Of Networks

Construction and Installation of Lighting Reflectors on The Sport Stadium of Tetovo and Prilep

### REFERENCES

- \*Construction of high voltage transmitters for the project "Skopje 2014"
- \*Construction of high and low voltage transmitters for the project "Skopje City Mall"
- \*Construction of the sports field for FC "Vardar Skopje
- \*Reconstruction of the square of the city of Kicevo "
- \*Reconstruction of Marshall Tito Street in Kicevo"
- \*Construction of the health center in Kicevo
- \*Construction and installation of lighting reflector stadium in Tetovo.
- \*Contract with EVN MACEDONIA for electrical networks, transmission lines, substations and electrical outlets etc.