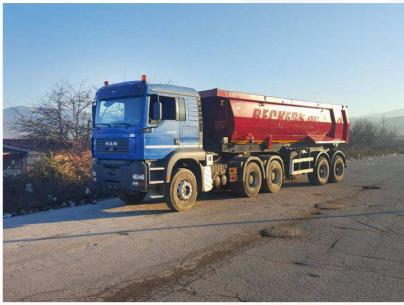

INSTALACIJA possesses high-quality mechanization and a modern vehicle array following the worldwide professional standards in the construction trade.

- -Bucket Trucks
- -Bulldozers
- -Tipper trucks
- -Air Compressors
- -Demolition Tools
- -Asphalt Machines
- -Machines for cutting concrete and asphalt -Hydraulic and electrical hammers
- -Generators
- -Vans
- -Scaffolds
- -Horizontal and Vertical Drilling machines
- -Tractors
- -Lifting and material handling machines
- -Truck with cranes
- -Backhoe loader
- -Dumpers

## LIST OF CONSTRUCTION MECHANIZATION

| 1.         | TYPE OF VEHICLE                           | BRAND             | TYPE                           | POWER                | SERIAL NR.                             | YEAR         |
|------------|-------------------------------------------|-------------------|--------------------------------|----------------------|----------------------------------------|--------------|
|            |                                           |                   |                                |                      |                                        |              |
| 1.         | CAMION                                    | VW                | BA-KESON                       | 96KW<br>Kompactlader | WV1ZZZ7J7XOO1730                       | 2006         |
| 2.         | BAGER                                     | Bobcat Mini       |                                | Hydra Mac 9C         | 52953-3                                |              |
| 3.         | Compaction Machine                        | Vibroplatte       | Weber MT Cr5                   |                      | 874523                                 | 2008         |
| 4.         | Forklift                                  | 7 . 1 1           | /                              | 1077717              | 1111 1120201022012110                  | 0000         |
| 5.         | Backhoe loader                            | Liebherr          | R924 B HDSL                    | 127KW                | WLHZ0761CZZ017418                      | 2006         |
| 6.         | Backhoe loader                            | Liebherr          | R924 HDSL                      | 112KW                | 645-9354                               | 2002         |
| 7.         | Backhoe loader                            | JCB               | 4CX-4WS-SM                     | 74.2KW               | JCB4CXSMJ81343423                      | 2008         |
| 8.<br>9.   | Bager Dozer                               | CATERPILLAR       | D6H LP                         | 108KW                | ALR00245                               | 2003         |
|            | Bager Dozer                               | CATERPILLAR       | D6LGP/2                        | 134KW                | 5HF05831                               | 1995         |
| 10.        | TRAILER COMPRESSOR                        | ATLAS             | COPCO14.14                     |                      | ZA3-047081-00930053                    | 2005         |
| 11.        | MOBILE MACHINERY                          | CATERPILLAR       | 432E                           |                      | CAT0432ECBXE00891                      | 2009         |
| 12.        | ATV                                       | STRIKE            | 734711 O                       |                      | LWGMHWZ07BA000073                      | 2011         |
| 13.        | MOBILE MACHINERY                          | HITACHI           | ZX17U-2                        |                      | HCM1MS00C00011009                      | 2008         |
| 14.        | TRAILER COMPRESSOR                        | HOLMAN            | z150                           |                      | Z150MK22046                            | 1990         |
| 15.        | MOBILE MACHINERY                          | JCB               | 8014                           |                      | JCB08014E01792994                      | 2012         |
| 16.        | MOBILE MACHINERY                          | JCB               | 8020 CTS                       |                      | JCB08020P1900286                       | 2010         |
| 17.        | MOBILE MACHINERY                          | JCB               | 3CX                            |                      | SLP214LC8U911899                       | 2010         |
| 18.        | MOB. MACH. BAGER                          | LIEBHERR          | A900BLITRONIC                  |                      | 6626427                                | 2000         |
| 19.        | MOBILE MACHINERY                          | LIEBHERR          | 900                            |                      | 367661                                 | 1998         |
| 20.        | LIFT TRUCK                                | FORD              | BA-KESON                       | 45 4777.47           | WF0NXXFN8G46318                        | 2008         |
| 21.        | LIFT TRUCK FOR STREET LIGH.               | RENAULT           | BA-KESON                       | 154KW                | F64ACA000000904                        | 2000         |
| 22.        | LOADING VEHICLE                           | MAN / WITH LIFT   | BA-KESON                       | 206KW                | WMAL8ZZZYY064068                       | 2000         |
| 23.        | LOADING VEHICLE                           | MERCEDES-BENZ     | SPRINTER                       | 95KW                 | WDB9046121R513882                      | 2003         |
| 24.        | TRAVELING VEHICLE                         | OPEL ASTRA        | g 1.4                          | 66KW                 | W0I0TGF35X2138493                      | 1998         |
| 25.        | LOADING VEHICLE                           | MERCEDES-BENZ     | 616 4X2                        | 115KW                | WDB9056131R386260                      | 2002         |
| 26.        | LOADING VEHICLE                           | FORD TRANSIT      | 460L TDCI                      | 103KW                | WF0NXXTTFN8G46319                      | 2008         |
| 27.        | LOADING VEHICLE                           | FORD TRANSIT      | 460L TDCI                      | 103KW                | WF0NXXTTFN8G46318                      | 2008         |
| 28.        | TRAILER COMPRESSOR                        | HOLMAN            | Z150                           |                      | Z150MK22046                            | 1990         |
| 29.        | LOADING VEHICLE                           | IVECO DAILY       | 2.3 HPI                        | 35KW                 | ZCFC2981005676439                      | 2007         |
| 30.        | LOADING VEHICLE                           | CITROEN JUMPER    | 25D                            | 63KW                 | VF7231H5216065293                      | 2001         |
| 31.        | TRUCK WITH CRANE                          | MERCEDES ACTORS   | 3331                           | 230KW                | WDB9521831K521412                      | 2001         |
| 32.        | LOADING VEHICLE                           | FORD TRANSIT      | 350                            | 85KW                 | WF0CXXTTPCAL31143                      | 2004         |
| 33.        | LOADING VEHICLE                           | VW                | LT46DOCA                       | 80KW                 | WV1YYY2DY3H000731                      | 2002         |
| 34.        | LOADING VEHICLE                           | FORD TRANSIT      | FT 350L                        | 92KW                 | WF0CXXTTFC2P27142                      | 2002         |
| 35.        | LOADING VEHICLE                           | MERCEDES-BENZ     | ATEGO 1928                     | 205KW                | WDB9505051K570290                      | 2001         |
| 36.        | LOADING VEHICLE                           | MERCEDES-BENZ     | SPRINTER                       | 80KW                 | WDWB9062331N410599                     | 2009         |
| 37.        | MOBILE MACHINERY                          | LIEBHERR          | 900                            | 82KW                 | 6626427                                | 2000         |
| 38.        | TRAILER                                   | ATLAS COPCO       | 14. 14                         | 1002347              | YA304708100930053                      | 2005         |
| 39.        | VEHICLE WITH FOUNDAMENT                   | MITSUBISHI        | CABTER 3.9 TDI                 | 100KW                | TYBFE649E6DP00924                      | 1999         |
| 40.        | LOADING VEHICLE                           | IVECO             | DAILY                          | 92KW                 | ZCFC5090000141867                      | 2001         |
| 41.        | LOADING VEHICLE                           | VW                | CRAFTER                        | 80KW                 | WV1ZZZ2FZ87011141                      | 2008         |
| 42.        | MOBILE MACHINERY                          | JCB<br>MAN        | 3CXECO                         | 68.60KW              | SLP214LC8LI0911899                     | 2010         |
| 43.        | LOADING VEHICLE                           | MAN               | DFA 33.364                     | 265KW                | WMAT42ZZZ1M329214                      | 2001         |
| 44.        | MOBILE MACHINERY                          | JCB               | 4CX                            | 74KW                 | JCB4CXSMI81343423                      | 2008         |
| 45.        | NOBIL MACHINERY                           | MERCEDES ATTOO    |                                | 90KW                 | WDB9044131P704543                      | 1997         |
| 46.        | LOADING VEHICLE                           | MERCEDES ATEGO    | 972.02 818                     | 130KW                | WDB9720221K582609                      | 2001         |
| 47.        | LOADING VEHICLE                           | MERCEDES B. ATEGO | 1323                           | 170KW                | WDB9702671K855653                      | 2003         |
| 48.        | LOADING VEHICLE                           | SCANIA            | B4X2 ATL                       | 162KW                | XLEP4X20004396087                      | 1998         |
| 49.        | LOADING VEHICLE                           | IVECO             | EUROTECH                       | 228KW                | WJME2NN0004225335                      | 2000         |
| 50.<br>51. | LOADING VEHICLE TRAILER                   | MERCEDES          | ATEGO<br>CL123                 | 170KW                | WDB9700551K702369                      | 2001         |
| OI.        | IRAILEK                                   | OZGUL             |                                | 7 - 7 7 7 1 7 1      | NP9CL12WAF3025004                      | 2015         |
|            | I OV DIVIC ANA ANALAMA CELED              | M Λ λ λ τ         |                                |                      |                                        |              |
| 52.<br>53. | LOADING W. WITH SEED LOADING W. WITH LIFT | MAN<br>VOLVO      | TGA 33.480 BLS<br>FM9 6X2R FAL | 353KW<br>191KW       | WMAH29ZZ74M383178<br>YV2J4CHC74A586873 | 2003<br>2004 |