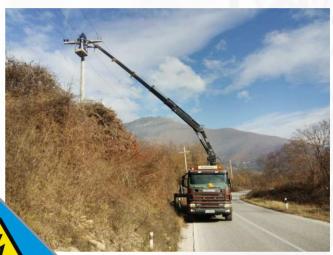

### **Electrical engineering**

- \*High voltage connections,
- \*Low voltage connections,
- \*Dislocations
- \*Reconstruction of the network

\*High Voltage Connections
\*Low Voltage Connections
\*Dislocations
\*Reconstruction Of Networks

Construction and Installation of Lighting Reflectors on The Sport Stadium of Tetovo and Prilep