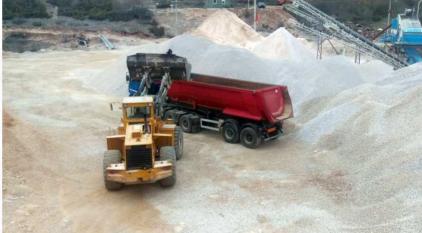

INSTALACIJA possesses high-quality mechanization and a modern vehicle array following the worldwide professional standards in the construction trade.

- -Bucket Trucks
- -Bulldozers
- -Tipper trucks
- -Air Compressors
- -Demolition Tools
- -Asphalt Machines
- -Machines for cutting concrete and asphalt -Hydraulic and electrical hammers
- -Generators
- -Vans
- -Scaffolds
- -Horizontal and Vertical Drilling machines
- -Tractors
- -Lifting and material handling machines
- -Truck with cranes
- -Backhoe loader
- -Dumpers