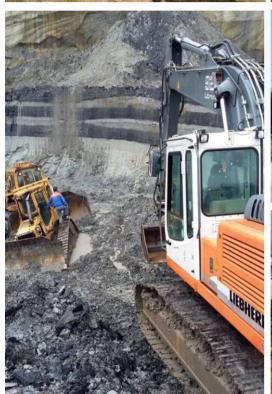

INSTALACIJA possesses high-quality mechanization and a modern vehicle array following the worldwide professional standards in the construction trade.

- -Bucket Trucks
- -Bulldozers
- -Tipper trucks
- -Air Compressors
- -Demolition Tools
- -Asphalt Machines
- -Machines for cutting concrete and asphalt -Hydraulic and electrical hammers
- -Generators
- -Vans
- -Scaffolds
- -Horizontal and Vertical Drilling machines
- -Tractors
- -Lifting and material handling machines
- -Truck with cranes
- -Backhoe loader
- -Dumpers