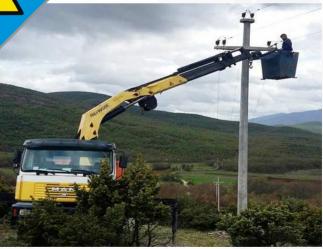

### **Electrical engineering**

- \*High voltage connections,
- \*Low voltage connections,
- \*Dislocations
- \*Reconstruction of the network

\*High Voltage Connections
\*Low Voltage Connections
\*Dislocations
\*Reconstruction Of Networks

Construction and Installation of Lighting Reflectors on The Sport Stadium of Tetovo and Prilep