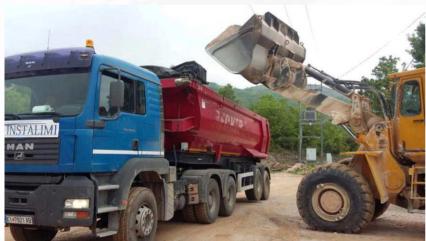

INSTALACIJA possesses high-quality mechanization and a modern vehicle array following the worldwide professional standards in the construction trade.

- -Bucket Trucks
- -Bulldozers
- -Tipper trucks
- -Air Compressors
- -Demolition Tools
- -Asphalt Machines
- -Machines for cutting concrete and asphalt -Hydraulic and electrical hammers
- -Generators
- -Vans
- -Scaffolds
- -Horizontal and Vertical Drilling machines
- -Tractors
- -Lifting and material handling machines
- -Truck with cranes
- -Backhoe loader
- -Dumpers

## LIST OF CONSTRUCTION MECHANIZATION

| 1.         | TYPE OF VEHICLE                           | BRAND             | TYPE                           | POWER                | SERIAL NR.                             | YEAR         |
|------------|-------------------------------------------|-------------------|--------------------------------|----------------------|----------------------------------------|--------------|
|            |                                           |                   |                                |                      |                                        |              |
| 1.         | CAMION                                    | VW                | BA-KESON                       | 96KW<br>Kompactlader | WV1ZZZ7J7XOO1730                       | 2006         |
| 2.         | BAGER                                     | Bobcat Mini       |                                | Hydra Mac 9C         | 52953-3                                |              |
| 3.         | Compaction Machine                        | Vibroplatte       | Weber MT Cr5                   |                      | 874523                                 | 2008         |
| 4.         | Forklift                                  | 7 . 1 1           | /                              | 1077717              | 1111 1120201022012110                  | 0000         |
| 5.         | Backhoe loader                            | Liebherr          | R924 B HDSL                    | 127KW                | WLHZ0761CZZ017418                      | 2006         |
| 6.         | Backhoe loader                            | Liebherr          | R924 HDSL                      | 112KW                | 645-9354                               | 2002         |
| 7.         | Backhoe loader                            | JCB               | 4CX-4WS-SM                     | 74.2KW               | JCB4CXSMJ81343423                      | 2008         |
| 8.<br>9.   | Bager Dozer                               | CATERPILLAR       | D6H LP                         | 108KW                | ALR00245                               | 2003         |
|            | Bager Dozer                               | CATERPILLAR       | D6LGP/2                        | 134KW                | 5HF05831                               | 1995         |
| 10.        | TRAILER COMPRESSOR                        | ATLAS             | COPCO14.14                     |                      | ZA3-047081-00930053                    | 2005         |
| 11.        | MOBILE MACHINERY                          | CATERPILLAR       | 432E                           |                      | CAT0432ECBXE00891                      | 2009         |
| 12.        | ATV                                       | STRIKE            | 734711 O                       |                      | LWGMHWZ07BA000073                      | 2011         |
| 13.        | MOBILE MACHINERY                          | HITACHI           | ZX17U-2                        |                      | HCM1MS00C00011009                      | 2008         |
| 14.        | TRAILER COMPRESSOR                        | HOLMAN            | z150                           |                      | Z150MK22046                            | 1990         |
| 15.        | MOBILE MACHINERY                          | JCB               | 8014                           |                      | JCB08014E01792994                      | 2012         |
| 16.        | MOBILE MACHINERY                          | JCB               | 8020 CTS                       |                      | JCB08020P1900286                       | 2010         |
| 17.        | MOBILE MACHINERY                          | JCB               | 3CX                            |                      | SLP214LC8U911899                       | 2010         |
| 18.        | MOB. MACH. BAGER                          | LIEBHERR          | A900BLITRONIC                  |                      | 6626427                                | 2000         |
| 19.        | MOBILE MACHINERY                          | LIEBHERR          | 900                            |                      | 367661                                 | 1998         |
| 20.        | LIFT TRUCK                                | FORD              | BA-KESON                       | 45 4777.47           | WF0NXXFN8G46318                        | 2008         |
| 21.        | LIFT TRUCK FOR STREET LIGH.               | RENAULT           | BA-KESON                       | 154KW                | F64ACA000000904                        | 2000         |
| 22.        | LOADING VEHICLE                           | MAN / WITH LIFT   | BA-KESON                       | 206KW                | WMAL8ZZZYY064068                       | 2000         |
| 23.        | LOADING VEHICLE                           | MERCEDES-BENZ     | SPRINTER                       | 95KW                 | WDB9046121R513882                      | 2003         |
| 24.        | TRAVELING VEHICLE                         | OPEL ASTRA        | g 1.4                          | 66KW                 | W0I0TGF35X2138493                      | 1998         |
| 25.        | LOADING VEHICLE                           | MERCEDES-BENZ     | 616 4X2                        | 115KW                | WDB9056131R386260                      | 2002         |
| 26.        | LOADING VEHICLE                           | FORD TRANSIT      | 460L TDCI                      | 103KW                | WF0NXXTTFN8G46319                      | 2008         |
| 27.        | LOADING VEHICLE                           | FORD TRANSIT      | 460L TDCI                      | 103KW                | WF0NXXTTFN8G46318                      | 2008         |
| 28.        | TRAILER COMPRESSOR                        | HOLMAN            | Z150                           |                      | Z150MK22046                            | 1990         |
| 29.        | LOADING VEHICLE                           | IVECO DAILY       | 2.3 HPI                        | 35KW                 | ZCFC2981005676439                      | 2007         |
| 30.        | LOADING VEHICLE                           | CITROEN JUMPER    | 25D                            | 63KW                 | VF7231H5216065293                      | 2001         |
| 31.        | TRUCK WITH CRANE                          | MERCEDES ACTORS   | 3331                           | 230KW                | WDB9521831K521412                      | 2001         |
| 32.        | LOADING VEHICLE                           | FORD TRANSIT      | 350                            | 85KW                 | WF0CXXTTPCAL31143                      | 2004         |
| 33.        | LOADING VEHICLE                           | VW                | LT46DOCA                       | 80KW                 | WV1YYY2DY3H000731                      | 2002         |
| 34.        | LOADING VEHICLE                           | FORD TRANSIT      | FT 350L                        | 92KW                 | WF0CXXTTFC2P27142                      | 2002         |
| 35.        | LOADING VEHICLE                           | MERCEDES-BENZ     | ATEGO 1928                     | 205KW                | WDB9505051K570290                      | 2001         |
| 36.        | LOADING VEHICLE                           | MERCEDES-BENZ     | SPRINTER                       | 80KW                 | WDWB9062331N410599                     | 2009         |
| 37.        | MOBILE MACHINERY                          | LIEBHERR          | 900                            | 82KW                 | 6626427                                | 2000         |
| 38.        | TRAILER                                   | ATLAS COPCO       | 14. 14                         | 1002347              | YA304708100930053                      | 2005         |
| 39.        | VEHICLE WITH FOUNDAMENT                   | MITSUBISHI        | CABTER 3.9 TDI                 | 100KW                | TYBFE649E6DP00924                      | 1999         |
| 40.        | LOADING VEHICLE                           | IVECO             | DAILY                          | 92KW                 | ZCFC5090000141867                      | 2001         |
| 41.        | LOADING VEHICLE                           | VW                | CRAFTER                        | 80KW                 | WV1ZZZ2FZ87011141                      | 2008         |
| 42.        | MOBILE MACHINERY                          | JCB<br>MAN        | 3CXECO                         | 68.60KW              | SLP214LC8LI0911899                     | 2010         |
| 43.        | LOADING VEHICLE                           | MAN               | DFA 33.364                     | 265KW                | WMAT42ZZZ1M329214                      | 2001         |
| 44.        | MOBILE MACHINERY                          | JCB               | 4CX                            | 74KW                 | JCB4CXSMI81343423                      | 2008         |
| 45.        | NOBIL MACHINERY                           | MERCEDES ATTOO    |                                | 90KW                 | WDB9044131P704543                      | 1997         |
| 46.        | LOADING VEHICLE                           | MERCEDES ATEGO    | 972.02 818                     | 130KW                | WDB9720221K582609                      | 2001         |
| 47.        | LOADING VEHICLE                           | MERCEDES B. ATEGO | 1323                           | 170KW                | WDB9702671K855653                      | 2003         |
| 48.        | LOADING VEHICLE                           | SCANIA            | B4X2 ATL                       | 162KW                | XLEP4X20004396087                      | 1998         |
| 49.        | LOADING VEHICLE                           | IVECO             | EUROTECH                       | 228KW                | WJME2NN0004225335                      | 2000         |
| 50.<br>51. | LOADING VEHICLE TRAILER                   | MERCEDES          | ATEGO<br>CL123                 | 170KW                | WDB9700551K702369                      | 2001         |
| OI.        | IRAILEK                                   | OZGUL             |                                | 7 - 7 7 7 1 7 1      | NP9CL12WAF3025004                      | 2015         |
|            | I OV DIVIC ANA ANALAMA CELED              | M Λ λ λ τ         |                                |                      |                                        |              |
| 52.<br>53. | LOADING W. WITH SEED LOADING W. WITH LIFT | MAN<br>VOLVO      | TGA 33.480 BLS<br>FM9 6X2R FAL | 353KW<br>191KW       | WMAH29ZZ74M383178<br>YV2J4CHC74A586873 | 2003<br>2004 |