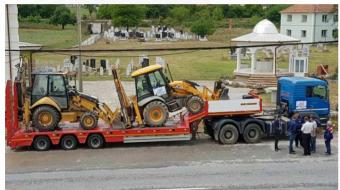

INSTALACIJA possesses high-quality mechanization and a modern vehicle array following the worldwide professional standards in the construction trade.

- -Bucket Trucks
- -Bulldozers
- -Tipper trucks
- -Air Compressors
- -Demolition Tools
- -Asphalt Machines
- -Machines for cutting concrete and asphalt -Hydraulic and electrical hammers
- -Generators
- -Vans
- -Scaffolds
- -Horizontal and Vertical Drilling machines
- -Tractors
- -Lifting and material handling machines
- -Truck with cranes
- -Backhoe loader
- -Dumpers

## LIST OF CONSTRUCTION MECHANIZATION

| 1.         | TYPE OF VEHICLE                           | BRAND             | TYPE                           | POWER                | SERIAL NR.                             | YEAR         |
|------------|-------------------------------------------|-------------------|--------------------------------|----------------------|----------------------------------------|--------------|
|            |                                           |                   |                                |                      |                                        |              |
| 1.         | CAMION                                    | VW                | BA-KESON                       | 96KW<br>Kompactlader | WV1ZZZ7J7XOO1730                       | 2006         |
| 2.         | BAGER                                     | Bobcat Mini       |                                | Hydra Mac 9C         | 52953-3                                |              |
| 3.         | Compaction Machine                        | Vibroplatte       | Weber MT Cr5                   |                      | 874523                                 | 2008         |
| 4.         | Forklift                                  | 7 . 1 1           | /                              | 1077717              | 1111 1120201022012110                  | 0000         |
| 5.         | Backhoe loader                            | Liebherr          | R924 B HDSL                    | 127KW                | WLHZ0761CZZ017418                      | 2006         |
| 6.         | Backhoe loader                            | Liebherr          | R924 HDSL                      | 112KW                | 645-9354                               | 2002         |
| 7.         | Backhoe loader                            | JCB               | 4CX-4WS-SM                     | 74.2KW               | JCB4CXSMJ81343423                      | 2008         |
| 8.<br>9.   | Bager Dozer                               | CATERPILLAR       | D6H LP                         | 108KW                | ALR00245                               | 2003         |
|            | Bager Dozer                               | CATERPILLAR       | D6LGP/2                        | 134KW                | 5HF05831                               | 1995         |
| 10.        | TRAILER COMPRESSOR                        | ATLAS             | COPCO14.14                     |                      | ZA3-047081-00930053                    | 2005         |
| 11.        | MOBILE MACHINERY                          | CATERPILLAR       | 432E                           |                      | CAT0432ECBXE00891                      | 2009         |
| 12.        | ATV                                       | STRIKE            | 734711 O                       |                      | LWGMHWZ07BA000073                      | 2011         |
| 13.        | MOBILE MACHINERY                          | HITACHI           | ZX17U-2                        |                      | HCM1MS00C00011009                      | 2008         |
| 14.        | TRAILER COMPRESSOR                        | HOLMAN            | z150                           |                      | Z150MK22046                            | 1990         |
| 15.        | MOBILE MACHINERY                          | JCB               | 8014                           |                      | JCB08014E01792994                      | 2012         |
| 16.        | MOBILE MACHINERY                          | JCB               | 8020 CTS                       |                      | JCB08020P1900286                       | 2010         |
| 17.        | MOBILE MACHINERY                          | JCB               | 3CX                            |                      | SLP214LC8U911899                       | 2010         |
| 18.        | MOB. MACH. BAGER                          | LIEBHERR          | A900BLITRONIC                  |                      | 6626427                                | 2000         |
| 19.        | MOBILE MACHINERY                          | LIEBHERR          | 900                            |                      | 367661                                 | 1998         |
| 20.        | LIFT TRUCK                                | FORD              | BA-KESON                       | 45 4777.47           | WF0NXXFN8G46318                        | 2008         |
| 21.        | LIFT TRUCK FOR STREET LIGH.               | RENAULT           | BA-KESON                       | 154KW                | F64ACA000000904                        | 2000         |
| 22.        | LOADING VEHICLE                           | MAN / WITH LIFT   | BA-KESON                       | 206KW                | WMAL8ZZZYY064068                       | 2000         |
| 23.        | LOADING VEHICLE                           | MERCEDES-BENZ     | SPRINTER                       | 95KW                 | WDB9046121R513882                      | 2003         |
| 24.        | TRAVELING VEHICLE                         | OPEL ASTRA        | g 1.4                          | 66KW                 | W0I0TGF35X2138493                      | 1998         |
| 25.        | LOADING VEHICLE                           | MERCEDES-BENZ     | 616 4X2                        | 115KW                | WDB9056131R386260                      | 2002         |
| 26.        | LOADING VEHICLE                           | FORD TRANSIT      | 460L TDCI                      | 103KW                | WF0NXXTTFN8G46319                      | 2008         |
| 27.        | LOADING VEHICLE                           | FORD TRANSIT      | 460L TDCI                      | 103KW                | WF0NXXTTFN8G46318                      | 2008         |
| 28.        | TRAILER COMPRESSOR                        | HOLMAN            | Z150                           |                      | Z150MK22046                            | 1990         |
| 29.        | LOADING VEHICLE                           | IVECO DAILY       | 2.3 HPI                        | 35KW                 | ZCFC2981005676439                      | 2007         |
| 30.        | LOADING VEHICLE                           | CITROEN JUMPER    | 25D                            | 63KW                 | VF7231H5216065293                      | 2001         |
| 31.        | TRUCK WITH CRANE                          | MERCEDES ACTORS   | 3331                           | 230KW                | WDB9521831K521412                      | 2001         |
| 32.        | LOADING VEHICLE                           | FORD TRANSIT      | 350                            | 85KW                 | WF0CXXTTPCAL31143                      | 2004         |
| 33.        | LOADING VEHICLE                           | VW                | LT46DOCA                       | 80KW                 | WV1YYY2DY3H000731                      | 2002         |
| 34.        | LOADING VEHICLE                           | FORD TRANSIT      | FT 350L                        | 92KW                 | WF0CXXTTFC2P27142                      | 2002         |
| 35.        | LOADING VEHICLE                           | MERCEDES-BENZ     | ATEGO 1928                     | 205KW                | WDB9505051K570290                      | 2001         |
| 36.        | LOADING VEHICLE                           | MERCEDES-BENZ     | SPRINTER                       | 80KW                 | WDWB9062331N410599                     | 2009         |
| 37.        | MOBILE MACHINERY                          | LIEBHERR          | 900                            | 82KW                 | 6626427                                | 2000         |
| 38.        | TRAILER                                   | ATLAS COPCO       | 14. 14                         | 1002347              | YA304708100930053                      | 2005         |
| 39.        | VEHICLE WITH FOUNDAMENT                   | MITSUBISHI        | CABTER 3.9 TDI                 | 100KW                | TYBFE649E6DP00924                      | 1999         |
| 40.        | LOADING VEHICLE                           | IVECO             | DAILY                          | 92KW                 | ZCFC5090000141867                      | 2001         |
| 41.        | LOADING VEHICLE                           | VW                | CRAFTER                        | 80KW                 | WV1ZZZ2FZ87011141                      | 2008         |
| 42.        | MOBILE MACHINERY                          | JCB<br>MAN        | 3CXECO                         | 68.60KW              | SLP214LC8LI0911899                     | 2010         |
| 43.        | LOADING VEHICLE                           | MAN               | DFA 33.364                     | 265KW                | WMAT42ZZZ1M329214                      | 2001         |
| 44.        | MOBILE MACHINERY                          | JCB               | 4CX                            | 74KW                 | JCB4CXSMI81343423                      | 2008         |
| 45.        | NOBIL MACHINERY                           | MERCEDES ATTOO    |                                | 90KW                 | WDB9044131P704543                      | 1997         |
| 46.        | LOADING VEHICLE                           | MERCEDES ATEGO    | 972.02 818                     | 130KW                | WDB9720221K582609                      | 2001         |
| 47.        | LOADING VEHICLE                           | MERCEDES B. ATEGO | 1323                           | 170KW                | WDB9702671K855653                      | 2003         |
| 48.        | LOADING VEHICLE                           | SCANIA            | B4X2 ATL                       | 162KW                | XLEP4X20004396087                      | 1998         |
| 49.        | LOADING VEHICLE                           | IVECO             | EUROTECH                       | 228KW                | WJME2NN0004225335                      | 2000         |
| 50.<br>51. | LOADING VEHICLE TRAILER                   | MERCEDES          | ATEGO<br>CL123                 | 170KW                | WDB9700551K702369                      | 2001         |
| OI.        | IRAILEK                                   | OZGUL             |                                | 7 - 7 7 7 1 7 1      | NP9CL12WAF3025004                      | 2015         |
|            | I OV DIVIC ANA ANALAMA CELED              | M Λ λ λ τ         |                                |                      |                                        |              |
| 52.<br>53. | LOADING W. WITH SEED LOADING W. WITH LIFT | MAN<br>VOLVO      | TGA 33.480 BLS<br>FM9 6X2R FAL | 353KW<br>191KW       | WMAH29ZZ74M383178<br>YV2J4CHC74A586873 | 2003<br>2004 |