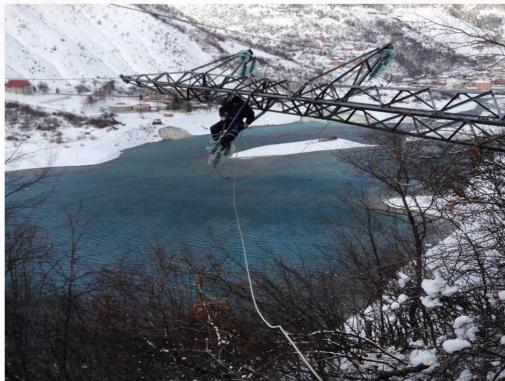

### REFERENCES

- \*Construction of high voltage transmitters for the project "Skopje 2014"
- \*Construction of high and low voltage transmitters for the project "Skopje City Mall"
- \*Construction of the sports field for FC "Vardar Skopje
- \*Reconstruction of the square of the city of Kicevo "
- \*Reconstruction of Marshall Tito Street in Kicevo"
- \*Construction of the health center in Kicevo
- \*Construction and installation of lighting reflector stadium in Tetovo.
- \*Contract with EVN MACEDONIA for electrical networks, transmission lines, substations and electrical outlets etc.