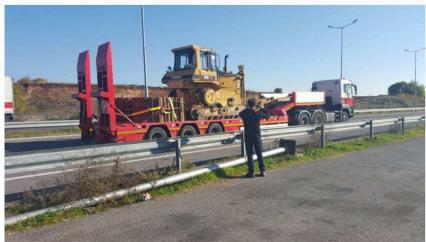

INSTALACIJA possesses high-quality mechanization and a modern vehicle array following the worldwide professional standards in the construction trade.

- -Bucket Trucks
- -Bulldozers
- -Tipper trucks
- -Air Compressors
- -Demolition Tools
- -Asphalt Machines
- -Machines for cutting concrete and asphalt -Hydraulic and electrical hammers
- -Generators
- -Vans
- -Scaffolds
- -Horizontal and Vertical Drilling machines
- -Tractors
- -Lifting and material handling machines
- -Truck with cranes
- -Backhoe loader
- -Dumpers