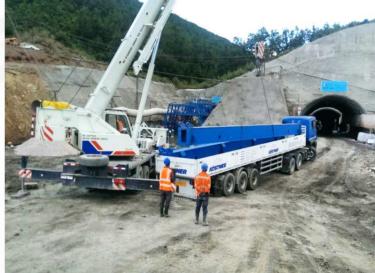

INSTALACIJA possesses high-quality mechanization and a modern vehicle array following the worldwide professional standards in the construction trade.

- -Bucket Trucks
- -Bulldozers
- -Tipper trucks
- -Air Compressors
- -Demolition Tools
- -Asphalt Machines
- -Machines for cutting concrete and asphalt -Hydraulic and electrical hammers
- -Generators
- -Vans
- -Scaffolds
- -Horizontal and Vertical Drilling machines
- -Tractors
- -Lifting and material handling machines
- -Truck with cranes
- -Backhoe loader
- -Dumpers

## LIST OF CONSTRUCTION MECHANIZATION

| 1.         | TYPE OF VEHICLE                           | BRAND             | TYPE                           | POWER                | SERIAL NR.                             | YEAR         |
|------------|-------------------------------------------|-------------------|--------------------------------|----------------------|----------------------------------------|--------------|
|            |                                           |                   |                                |                      |                                        |              |
| 1.         | CAMION                                    | VW                | BA-KESON                       | 96KW<br>Kompactlader | WV1ZZZ7J7XOO1730                       | 2006         |
| 2.         | BAGER                                     | Bobcat Mini       |                                | Hydra Mac 9C         | 52953-3                                |              |
| 3.         | Compaction Machine                        | Vibroplatte       | Weber MT Cr5                   |                      | 874523                                 | 2008         |
| 4.         | Forklift                                  | 7 . 1 1           | /                              | 1077717              | 1111 1120201022012110                  | 0000         |
| 5.         | Backhoe loader                            | Liebherr          | R924 B HDSL                    | 127KW                | WLHZ0761CZZ017418                      | 2006         |
| 6.         | Backhoe loader                            | Liebherr          | R924 HDSL                      | 112KW                | 645-9354                               | 2002         |
| 7.         | Backhoe loader                            | JCB               | 4CX-4WS-SM                     | 74.2KW               | JCB4CXSMJ81343423                      | 2008         |
| 8.<br>9.   | Bager Dozer                               | CATERPILLAR       | D6H LP                         | 108KW                | ALR00245                               | 2003         |
|            | Bager Dozer                               | CATERPILLAR       | D6LGP/2                        | 134KW                | 5HF05831                               | 1995         |
| 10.        | TRAILER COMPRESSOR                        | ATLAS             | COPCO14.14                     |                      | ZA3-047081-00930053                    | 2005         |
| 11.        | MOBILE MACHINERY                          | CATERPILLAR       | 432E                           |                      | CAT0432ECBXE00891                      | 2009         |
| 12.        | ATV                                       | STRIKE            | 734711 O                       |                      | LWGMHWZ07BA000073                      | 2011         |
| 13.        | MOBILE MACHINERY                          | HITACHI           | ZX17U-2                        |                      | HCM1MS00C00011009                      | 2008         |
| 14.        | TRAILER COMPRESSOR                        | HOLMAN            | z150                           |                      | Z150MK22046                            | 1990         |
| 15.        | MOBILE MACHINERY                          | JCB               | 8014                           |                      | JCB08014E01792994                      | 2012         |
| 16.        | MOBILE MACHINERY                          | JCB               | 8020 CTS                       |                      | JCB08020P1900286                       | 2010         |
| 17.        | MOBILE MACHINERY                          | JCB               | 3CX                            |                      | SLP214LC8U911899                       | 2010         |
| 18.        | MOB. MACH. BAGER                          | LIEBHERR          | A900BLITRONIC                  |                      | 6626427                                | 2000         |
| 19.        | MOBILE MACHINERY                          | LIEBHERR          | 900                            |                      | 367661                                 | 1998         |
| 20.        | LIFT TRUCK                                | FORD              | BA-KESON                       | 45 4777.47           | WF0NXXFN8G46318                        | 2008         |
| 21.        | LIFT TRUCK FOR STREET LIGH.               | RENAULT           | BA-KESON                       | 154KW                | F64ACA000000904                        | 2000         |
| 22.        | LOADING VEHICLE                           | MAN / WITH LIFT   | BA-KESON                       | 206KW                | WMAL8ZZZYY064068                       | 2000         |
| 23.        | LOADING VEHICLE                           | MERCEDES-BENZ     | SPRINTER                       | 95KW                 | WDB9046121R513882                      | 2003         |
| 24.        | TRAVELING VEHICLE                         | OPEL ASTRA        | g 1.4                          | 66KW                 | W0I0TGF35X2138493                      | 1998         |
| 25.        | LOADING VEHICLE                           | MERCEDES-BENZ     | 616 4X2                        | 115KW                | WDB9056131R386260                      | 2002         |
| 26.        | LOADING VEHICLE                           | FORD TRANSIT      | 460L TDCI                      | 103KW                | WF0NXXTTFN8G46319                      | 2008         |
| 27.        | LOADING VEHICLE                           | FORD TRANSIT      | 460L TDCI                      | 103KW                | WF0NXXTTFN8G46318                      | 2008         |
| 28.        | TRAILER COMPRESSOR                        | HOLMAN            | Z150                           |                      | Z150MK22046                            | 1990         |
| 29.        | LOADING VEHICLE                           | IVECO DAILY       | 2.3 HPI                        | 35KW                 | ZCFC2981005676439                      | 2007         |
| 30.        | LOADING VEHICLE                           | CITROEN JUMPER    | 25D                            | 63KW                 | VF7231H5216065293                      | 2001         |
| 31.        | TRUCK WITH CRANE                          | MERCEDES ACTORS   | 3331                           | 230KW                | WDB9521831K521412                      | 2001         |
| 32.        | LOADING VEHICLE                           | FORD TRANSIT      | 350                            | 85KW                 | WF0CXXTTPCAL31143                      | 2004         |
| 33.        | LOADING VEHICLE                           | VW                | LT46DOCA                       | 80KW                 | WV1YYY2DY3H000731                      | 2002         |
| 34.        | LOADING VEHICLE                           | FORD TRANSIT      | FT 350L                        | 92KW                 | WF0CXXTTFC2P27142                      | 2002         |
| 35.        | LOADING VEHICLE                           | MERCEDES-BENZ     | ATEGO 1928                     | 205KW                | WDB9505051K570290                      | 2001         |
| 36.        | LOADING VEHICLE                           | MERCEDES-BENZ     | SPRINTER                       | 80KW                 | WDWB9062331N410599                     | 2009         |
| 37.        | MOBILE MACHINERY                          | LIEBHERR          | 900                            | 82KW                 | 6626427                                | 2000         |
| 38.        | TRAILER                                   | ATLAS COPCO       | 14. 14                         | 1002347              | YA304708100930053                      | 2005         |
| 39.        | VEHICLE WITH FOUNDAMENT                   | MITSUBISHI        | CABTER 3.9 TDI                 | 100KW                | TYBFE649E6DP00924                      | 1999         |
| 40.        | LOADING VEHICLE                           | IVECO             | DAILY                          | 92KW                 | ZCFC5090000141867                      | 2001         |
| 41.        | LOADING VEHICLE                           | VW                | CRAFTER                        | 80KW                 | WV1ZZZ2FZ87011141                      | 2008         |
| 42.        | MOBILE MACHINERY                          | JCB<br>MAN        | 3CXECO                         | 68.60KW              | SLP214LC8LI0911899                     | 2010         |
| 43.        | LOADING VEHICLE                           | MAN               | DFA 33.364                     | 265KW                | WMAT42ZZZ1M329214                      | 2001         |
| 44.        | MOBILE MACHINERY                          | JCB               | 4CX                            | 74KW                 | JCB4CXSMI81343423                      | 2008         |
| 45.        | NOBIL MACHINERY                           | MERCEDES ATTOO    |                                | 90KW                 | WDB9044131P704543                      | 1997         |
| 46.        | LOADING VEHICLE                           | MERCEDES ATEGO    | 972.02 818                     | 130KW                | WDB9720221K582609                      | 2001         |
| 47.        | LOADING VEHICLE                           | MERCEDES B. ATEGO | 1323                           | 170KW                | WDB9702671K855653                      | 2003         |
| 48.        | LOADING VEHICLE                           | SCANIA            | B4X2 ATL                       | 162KW                | XLEP4X20004396087                      | 1998         |
| 49.        | LOADING VEHICLE                           | IVECO             | EUROTECH                       | 228KW                | WJME2NN0004225335                      | 2000         |
| 50.<br>51. | LOADING VEHICLE TRAILER                   | MERCEDES          | ATEGO<br>CL123                 | 170KW                | WDB9700551K702369                      | 2001         |
| OI.        | IRAILEK                                   | OZGUL             |                                | 7 - 7 7 7 1 7 1      | NP9CL12WAF3025004                      | 2015         |
|            | I OV DIVIC ANA ANALAMA CELED              | M Λ λ λ τ         |                                |                      |                                        |              |
| 52.<br>53. | LOADING W. WITH SEED LOADING W. WITH LIFT | MAN<br>VOLVO      | TGA 33.480 BLS<br>FM9 6X2R FAL | 353KW<br>191KW       | WMAH29ZZ74M383178<br>YV2J4CHC74A586873 | 2003<br>2004 |