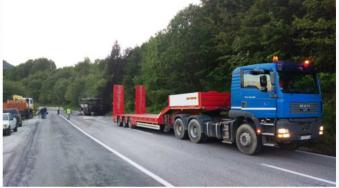

INSTALACIJA possesses high-quality mechanization and a modern vehicle array following the worldwide professional standards in the construction trade.

- -Bucket Trucks
- -Bulldozers
- -Tipper trucks
- -Air Compressors
- -Demolition Tools
- -Asphalt Machines
- -Machines for cutting concrete and asphalt -Hydraulic and electrical hammers
- -Generators
- -Vans
- -Scaffolds
- -Horizontal and Vertical Drilling machines
- -Tractors
- -Lifting and material handling machines
- -Truck with cranes
- -Backhoe loader
- -Dumpers