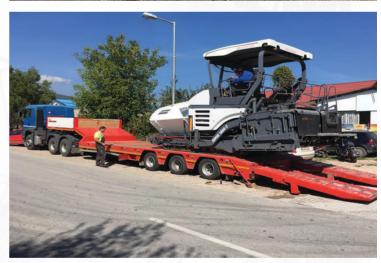

INSTALACIJA possesses high-quality mechanization and a modern vehicle array following the worldwide professional standards in the construction trade.

- -Bucket Trucks
- -Bulldozers
- -Tipper trucks
- -Air Compressors
- -Demolition Tools
- -Asphalt Machines
- -Machines for cutting concrete and asphalt -Hydraulic and electrical hammers
- -Generators
- -Vans
- -Scaffolds
- -Horizontal and Vertical Drilling machines
- -Tractors
- -Lifting and material handling machines
- -Truck with cranes
- -Backhoe loader
- -Dumpers

## LIST OF CONSTRUCTION MECHANIZATION

| 1.         | TYPE OF VEHICLE                           | BRAND             | TYPE                           | POWER                | SERIAL NR.                             | YEAR         |
|------------|-------------------------------------------|-------------------|--------------------------------|----------------------|----------------------------------------|--------------|
|            |                                           |                   |                                |                      |                                        |              |
| 1.         | CAMION                                    | VW                | BA-KESON                       | 96KW<br>Kompactlader | WV1ZZZ7J7XOO1730                       | 2006         |
| 2.         | BAGER                                     | Bobcat Mini       |                                | Hydra Mac 9C         | 52953-3                                |              |
| 3.         | Compaction Machine                        | Vibroplatte       | Weber MT Cr5                   |                      | 874523                                 | 2008         |
| 4.         | Forklift                                  | 7 . 1 1           | /                              | 1077717              | 1111 1120201022012110                  | 0000         |
| 5.         | Backhoe loader                            | Liebherr          | R924 B HDSL                    | 127KW                | WLHZ0761CZZ017418                      | 2006         |
| 6.         | Backhoe loader                            | Liebherr          | R924 HDSL                      | 112KW                | 645-9354                               | 2002         |
| 7.         | Backhoe loader                            | JCB               | 4CX-4WS-SM                     | 74.2KW               | JCB4CXSMJ81343423                      | 2008         |
| 8.<br>9.   | Bager Dozer                               | CATERPILLAR       | D6H LP                         | 108KW                | ALR00245                               | 2003         |
|            | Bager Dozer                               | CATERPILLAR       | D6LGP/2                        | 134KW                | 5HF05831                               | 1995         |
| 10.        | TRAILER COMPRESSOR                        | ATLAS             | COPCO14.14                     |                      | ZA3-047081-00930053                    | 2005         |
| 11.        | MOBILE MACHINERY                          | CATERPILLAR       | 432E                           |                      | CAT0432ECBXE00891                      | 2009         |
| 12.        | ATV                                       | STRIKE            | 734711 O                       |                      | LWGMHWZ07BA000073                      | 2011         |
| 13.        | MOBILE MACHINERY                          | HITACHI           | ZX17U-2                        |                      | HCM1MS00C00011009                      | 2008         |
| 14.        | TRAILER COMPRESSOR                        | HOLMAN            | z150                           |                      | Z150MK22046                            | 1990         |
| 15.        | MOBILE MACHINERY                          | JCB               | 8014                           |                      | JCB08014E01792994                      | 2012         |
| 16.        | MOBILE MACHINERY                          | JCB               | 8020 CTS                       |                      | JCB08020P1900286                       | 2010         |
| 17.        | MOBILE MACHINERY                          | JCB               | 3CX                            |                      | SLP214LC8U911899                       | 2010         |
| 18.        | MOB. MACH. BAGER                          | LIEBHERR          | A900BLITRONIC                  |                      | 6626427                                | 2000         |
| 19.        | MOBILE MACHINERY                          | LIEBHERR          | 900                            |                      | 367661                                 | 1998         |
| 20.        | LIFT TRUCK                                | FORD              | BA-KESON                       | 45 4777.47           | WF0NXXFN8G46318                        | 2008         |
| 21.        | LIFT TRUCK FOR STREET LIGH.               | RENAULT           | BA-KESON                       | 154KW                | F64ACA000000904                        | 2000         |
| 22.        | LOADING VEHICLE                           | MAN / WITH LIFT   | BA-KESON                       | 206KW                | WMAL8ZZZYY064068                       | 2000         |
| 23.        | LOADING VEHICLE                           | MERCEDES-BENZ     | SPRINTER                       | 95KW                 | WDB9046121R513882                      | 2003         |
| 24.        | TRAVELING VEHICLE                         | OPEL ASTRA        | g 1.4                          | 66KW                 | W0I0TGF35X2138493                      | 1998         |
| 25.        | LOADING VEHICLE                           | MERCEDES-BENZ     | 616 4X2                        | 115KW                | WDB9056131R386260                      | 2002         |
| 26.        | LOADING VEHICLE                           | FORD TRANSIT      | 460L TDCI                      | 103KW                | WF0NXXTTFN8G46319                      | 2008         |
| 27.        | LOADING VEHICLE                           | FORD TRANSIT      | 460L TDCI                      | 103KW                | WF0NXXTTFN8G46318                      | 2008         |
| 28.        | TRAILER COMPRESSOR                        | HOLMAN            | Z150                           |                      | Z150MK22046                            | 1990         |
| 29.        | LOADING VEHICLE                           | IVECO DAILY       | 2.3 HPI                        | 35KW                 | ZCFC2981005676439                      | 2007         |
| 30.        | LOADING VEHICLE                           | CITROEN JUMPER    | 25D                            | 63KW                 | VF7231H5216065293                      | 2001         |
| 31.        | TRUCK WITH CRANE                          | MERCEDES ACTORS   | 3331                           | 230KW                | WDB9521831K521412                      | 2001         |
| 32.        | LOADING VEHICLE                           | FORD TRANSIT      | 350                            | 85KW                 | WF0CXXTTPCAL31143                      | 2004         |
| 33.        | LOADING VEHICLE                           | VW                | LT46DOCA                       | 80KW                 | WV1YYY2DY3H000731                      | 2002         |
| 34.        | LOADING VEHICLE                           | FORD TRANSIT      | FT 350L                        | 92KW                 | WF0CXXTTFC2P27142                      | 2002         |
| 35.        | LOADING VEHICLE                           | MERCEDES-BENZ     | ATEGO 1928                     | 205KW                | WDB9505051K570290                      | 2001         |
| 36.        | LOADING VEHICLE                           | MERCEDES-BENZ     | SPRINTER                       | 80KW                 | WDWB9062331N410599                     | 2009         |
| 37.        | MOBILE MACHINERY                          | LIEBHERR          | 900                            | 82KW                 | 6626427                                | 2000         |
| 38.        | TRAILER                                   | ATLAS COPCO       | 14. 14                         | 1002347              | YA304708100930053                      | 2005         |
| 39.        | VEHICLE WITH FOUNDAMENT                   | MITSUBISHI        | CABTER 3.9 TDI                 | 100KW                | TYBFE649E6DP00924                      | 1999         |
| 40.        | LOADING VEHICLE                           | IVECO             | DAILY                          | 92KW                 | ZCFC5090000141867                      | 2001         |
| 41.        | LOADING VEHICLE                           | VW                | CRAFTER                        | 80KW                 | WV1ZZZ2FZ87011141                      | 2008         |
| 42.        | MOBILE MACHINERY                          | JCB<br>MAN        | 3CXECO                         | 68.60KW              | SLP214LC8LI0911899                     | 2010         |
| 43.        | LOADING VEHICLE                           | MAN               | DFA 33.364                     | 265KW                | WMAT42ZZZ1M329214                      | 2001         |
| 44.        | MOBILE MACHINERY                          | JCB               | 4CX                            | 74KW                 | JCB4CXSMI81343423                      | 2008         |
| 45.        | NOBIL MACHINERY                           | MERCEDES ATTOO    |                                | 90KW                 | WDB9044131P704543                      | 1997         |
| 46.        | LOADING VEHICLE                           | MERCEDES ATEGO    | 972.02 818                     | 130KW                | WDB9720221K582609                      | 2001         |
| 47.        | LOADING VEHICLE                           | MERCEDES B. ATEGO | 1323                           | 170KW                | WDB9702671K855653                      | 2003         |
| 48.        | LOADING VEHICLE                           | SCANIA            | B4X2 ATL                       | 162KW                | XLEP4X20004396087                      | 1998         |
| 49.        | LOADING VEHICLE                           | IVECO             | EUROTECH                       | 228KW                | WJME2NN0004225335                      | 2000         |
| 50.<br>51. | LOADING VEHICLE TRAILER                   | MERCEDES          | ATEGO<br>CL123                 | 170KW                | WDB9700551K702369                      | 2001         |
| OI.        | IRAILEK                                   | OZGUL             |                                | 7 - 7 7 7 1 7 1      | NP9CL12WAF3025004                      | 2015         |
|            | I OV DIVIC ANA ANALAMA CELED              | M Λ λ λ τ         |                                |                      |                                        |              |
| 52.<br>53. | LOADING W. WITH SEED LOADING W. WITH LIFT | MAN<br>VOLVO      | TGA 33.480 BLS<br>FM9 6X2R FAL | 353KW<br>191KW       | WMAH29ZZ74M383178<br>YV2J4CHC74A586873 | 2003<br>2004 |