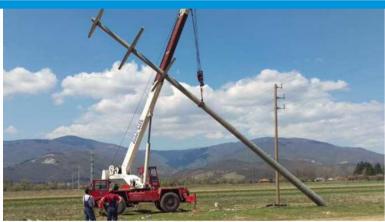

\*High Voltage Connections
\*Low Voltage Connections
\*Dislocations
\*Reconstruction Of Networks

Construction and Installation of Lighting Reflectors on The Sport Stadium of Tetovo and Prilep

### REFERENCES

- \*Construction of high voltage transmitters for the project "Skopje 2014"
- \*Construction of high and low voltage transmitters for the project "Skopje City Mall"
- \*Construction of the sports field for FC "Vardar Skopje
- \*Reconstruction of the square of the city of Kicevo "
- \*Reconstruction of Marshall Tito Street in Kicevo"
- \*Construction of the health center in Kicevo
- \*Construction and installation of lighting reflector stadium in Tetovo.
- \*Contract with EVN MACEDONIA for electrical networks, transmission lines, substations and electrical outlets etc.