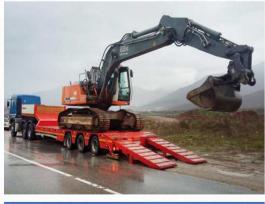

INSTALACIJA possesses high-quality mechanization and a modern vehicle array following the worldwide professional standards in the construction trade.

- -Bucket Trucks
- -Bulldozers
- -Tipper trucks
- -Air Compressors
- -Demolition Tools
- -Asphalt Machines
- -Machines for cutting concrete and asphalt -Hydraulic and electrical hammers
- -Generators
- -Vans
- -Scaffolds
- -Horizontal and Vertical Drilling machines
- -Tractors
- -Lifting and material handling machines
- -Truck with cranes
- -Backhoe loader
- -Dumpers

## LIST OF CONSTRUCTION MECHANIZATION

| 1.         | TYPE OF VEHICLE                           | BRAND             | TYPE                           | POWER                | SERIAL NR.                             | YEAR         |
|------------|-------------------------------------------|-------------------|--------------------------------|----------------------|----------------------------------------|--------------|
|            |                                           |                   |                                |                      |                                        |              |
| 1.         | CAMION                                    | VW                | BA-KESON                       | 96KW<br>Kompactlader | WV1ZZZ7J7XOO1730                       | 2006         |
| 2.         | BAGER                                     | Bobcat Mini       |                                | Hydra Mac 9C         | 52953-3                                |              |
| 3.         | Compaction Machine                        | Vibroplatte       | Weber MT Cr5                   |                      | 874523                                 | 2008         |
| 4.         | Forklift                                  | 7 . 1 1           | /                              | 1077717              | 1111 1120201022012110                  | 0000         |
| 5.         | Backhoe loader                            | Liebherr          | R924 B HDSL                    | 127KW                | WLHZ0761CZZ017418                      | 2006         |
| 6.         | Backhoe loader                            | Liebherr          | R924 HDSL                      | 112KW                | 645-9354                               | 2002         |
| 7.         | Backhoe loader                            | JCB               | 4CX-4WS-SM                     | 74.2KW               | JCB4CXSMJ81343423                      | 2008         |
| 8.<br>9.   | Bager Dozer                               | CATERPILLAR       | D6H LP                         | 108KW                | ALR00245                               | 2003         |
|            | Bager Dozer                               | CATERPILLAR       | D6LGP/2                        | 134KW                | 5HF05831                               | 1995         |
| 10.        | TRAILER COMPRESSOR                        | ATLAS             | COPCO14.14                     |                      | ZA3-047081-00930053                    | 2005         |
| 11.        | MOBILE MACHINERY                          | CATERPILLAR       | 432E                           |                      | CAT0432ECBXE00891                      | 2009         |
| 12.        | ATV                                       | STRIKE            | 734711 O                       |                      | LWGMHWZ07BA000073                      | 2011         |
| 13.        | MOBILE MACHINERY                          | HITACHI           | ZX17U-2                        |                      | HCM1MS00C00011009                      | 2008         |
| 14.        | TRAILER COMPRESSOR                        | HOLMAN            | z150                           |                      | Z150MK22046                            | 1990         |
| 15.        | MOBILE MACHINERY                          | JCB               | 8014                           |                      | JCB08014E01792994                      | 2012         |
| 16.        | MOBILE MACHINERY                          | JCB               | 8020 CTS                       |                      | JCB08020P1900286                       | 2010         |
| 17.        | MOBILE MACHINERY                          | JCB               | 3CX                            |                      | SLP214LC8U911899                       | 2010         |
| 18.        | MOB. MACH. BAGER                          | LIEBHERR          | A900BLITRONIC                  |                      | 6626427                                | 2000         |
| 19.        | MOBILE MACHINERY                          | LIEBHERR          | 900                            |                      | 367661                                 | 1998         |
| 20.        | LIFT TRUCK                                | FORD              | BA-KESON                       | 45 4777.47           | WF0NXXFN8G46318                        | 2008         |
| 21.        | LIFT TRUCK FOR STREET LIGH.               | RENAULT           | BA-KESON                       | 154KW                | F64ACA000000904                        | 2000         |
| 22.        | LOADING VEHICLE                           | MAN / WITH LIFT   | BA-KESON                       | 206KW                | WMAL8ZZZYY064068                       | 2000         |
| 23.        | LOADING VEHICLE                           | MERCEDES-BENZ     | SPRINTER                       | 95KW                 | WDB9046121R513882                      | 2003         |
| 24.        | TRAVELING VEHICLE                         | OPEL ASTRA        | g 1.4                          | 66KW                 | W0I0TGF35X2138493                      | 1998         |
| 25.        | LOADING VEHICLE                           | MERCEDES-BENZ     | 616 4X2                        | 115KW                | WDB9056131R386260                      | 2002         |
| 26.        | LOADING VEHICLE                           | FORD TRANSIT      | 460L TDCI                      | 103KW                | WF0NXXTTFN8G46319                      | 2008         |
| 27.        | LOADING VEHICLE                           | FORD TRANSIT      | 460L TDCI                      | 103KW                | WF0NXXTTFN8G46318                      | 2008         |
| 28.        | TRAILER COMPRESSOR                        | HOLMAN            | Z150                           |                      | Z150MK22046                            | 1990         |
| 29.        | LOADING VEHICLE                           | IVECO DAILY       | 2.3 HPI                        | 35KW                 | ZCFC2981005676439                      | 2007         |
| 30.        | LOADING VEHICLE                           | CITROEN JUMPER    | 25D                            | 63KW                 | VF7231H5216065293                      | 2001         |
| 31.        | TRUCK WITH CRANE                          | MERCEDES ACTORS   | 3331                           | 230KW                | WDB9521831K521412                      | 2001         |
| 32.        | LOADING VEHICLE                           | FORD TRANSIT      | 350                            | 85KW                 | WF0CXXTTPCAL31143                      | 2004         |
| 33.        | LOADING VEHICLE                           | VW                | LT46DOCA                       | 80KW                 | WV1YYY2DY3H000731                      | 2002         |
| 34.        | LOADING VEHICLE                           | FORD TRANSIT      | FT 350L                        | 92KW                 | WF0CXXTTFC2P27142                      | 2002         |
| 35.        | LOADING VEHICLE                           | MERCEDES-BENZ     | ATEGO 1928                     | 205KW                | WDB9505051K570290                      | 2001         |
| 36.        | LOADING VEHICLE                           | MERCEDES-BENZ     | SPRINTER                       | 80KW                 | WDWB9062331N410599                     | 2009         |
| 37.        | MOBILE MACHINERY                          | LIEBHERR          | 900                            | 82KW                 | 6626427                                | 2000         |
| 38.        | TRAILER                                   | ATLAS COPCO       | 14. 14                         | 1002347              | YA304708100930053                      | 2005         |
| 39.        | VEHICLE WITH FOUNDAMENT                   | MITSUBISHI        | CABTER 3.9 TDI                 | 100KW                | TYBFE649E6DP00924                      | 1999         |
| 40.        | LOADING VEHICLE                           | IVECO             | DAILY                          | 92KW                 | ZCFC5090000141867                      | 2001         |
| 41.        | LOADING VEHICLE                           | VW                | CRAFTER                        | 80KW                 | WV1ZZZ2FZ87011141                      | 2008         |
| 42.        | MOBILE MACHINERY                          | JCB<br>MAN        | 3CXECO                         | 68.60KW              | SLP214LC8LI0911899                     | 2010         |
| 43.        | LOADING VEHICLE                           | MAN               | DFA 33.364                     | 265KW                | WMAT42ZZZ1M329214                      | 2001         |
| 44.        | MOBILE MACHINERY                          | JCB               | 4CX                            | 74KW                 | JCB4CXSMI81343423                      | 2008         |
| 45.        | NOBIL MACHINERY                           | MERCEDES ATTOO    |                                | 90KW                 | WDB9044131P704543                      | 1997         |
| 46.        | LOADING VEHICLE                           | MERCEDES ATEGO    | 972.02 818                     | 130KW                | WDB9720221K582609                      | 2001         |
| 47.        | LOADING VEHICLE                           | MERCEDES B. ATEGO | 1323                           | 170KW                | WDB9702671K855653                      | 2003         |
| 48.        | LOADING VEHICLE                           | SCANIA            | B4X2 ATL                       | 162KW                | XLEP4X20004396087                      | 1998         |
| 49.        | LOADING VEHICLE                           | IVECO             | EUROTECH                       | 228KW                | WJME2NN0004225335                      | 2000         |
| 50.<br>51. | LOADING VEHICLE TRAILER                   | MERCEDES          | ATEGO<br>CL123                 | 170KW                | WDB9700551K702369                      | 2001         |
| OI.        | IRAILEK                                   | OZGUL             |                                | 7 - 7 7 7 1 7 1      | NP9CL12WAF3025004                      | 2015         |
|            | I OV DIVIC ANA ANALAMA CELED              | M Λ λ λ τ         |                                |                      |                                        |              |
| 52.<br>53. | LOADING W. WITH SEED LOADING W. WITH LIFT | MAN<br>VOLVO      | TGA 33.480 BLS<br>FM9 6X2R FAL | 353KW<br>191KW       | WMAH29ZZ74M383178<br>YV2J4CHC74A586873 | 2003<br>2004 |