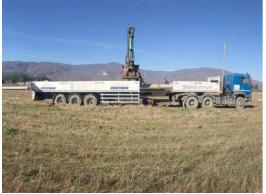

INSTALACIJA possesses high-quality mechanization and a modern vehicle array following the worldwide professional standards in the construction trade.

- -Bucket Trucks
- -Bulldozers
- -Tipper trucks
- -Air Compressors
- -Demolition Tools
- -Asphalt Machines
- -Machines for cutting concrete and asphalt -Hydraulic and electrical hammers
- -Generators
- -Vans
- -Scaffolds
- -Horizontal and Vertical Drilling machines
- -Tractors
- -Lifting and material handling machines
- -Truck with cranes
- -Backhoe loader
- -Dumpers

## LIST OF CONSTRUCTION MECHANIZATION

| 1.         | TYPE OF VEHICLE                           | BRAND             | TYPE                           | POWER                | SERIAL NR.                             | YEAR         |
|------------|-------------------------------------------|-------------------|--------------------------------|----------------------|----------------------------------------|--------------|
|            |                                           |                   |                                |                      |                                        |              |
| 1.         | CAMION                                    | VW                | BA-KESON                       | 96KW<br>Kompactlader | WV1ZZZ7J7XOO1730                       | 2006         |
| 2.         | BAGER                                     | Bobcat Mini       |                                | Hydra Mac 9C         | 52953-3                                |              |
| 3.         | Compaction Machine                        | Vibroplatte       | Weber MT Cr5                   |                      | 874523                                 | 2008         |
| 4.         | Forklift                                  | 7 . 1 1           | /                              | 1077717              | 1111 1120201022012110                  | 0000         |
| 5.         | Backhoe loader                            | Liebherr          | R924 B HDSL                    | 127KW                | WLHZ0761CZZ017418                      | 2006         |
| 6.         | Backhoe loader                            | Liebherr          | R924 HDSL                      | 112KW                | 645-9354                               | 2002         |
| 7.         | Backhoe loader                            | JCB               | 4CX-4WS-SM                     | 74.2KW               | JCB4CXSMJ81343423                      | 2008         |
| 8.<br>9.   | Bager Dozer                               | CATERPILLAR       | D6H LP                         | 108KW                | ALR00245                               | 2003         |
|            | Bager Dozer                               | CATERPILLAR       | D6LGP/2                        | 134KW                | 5HF05831                               | 1995         |
| 10.        | TRAILER COMPRESSOR                        | ATLAS             | COPCO14.14                     |                      | ZA3-047081-00930053                    | 2005         |
| 11.        | MOBILE MACHINERY                          | CATERPILLAR       | 432E                           |                      | CAT0432ECBXE00891                      | 2009         |
| 12.        | ATV                                       | STRIKE            | 734711 O                       |                      | LWGMHWZ07BA000073                      | 2011         |
| 13.        | MOBILE MACHINERY                          | HITACHI           | ZX17U-2                        |                      | HCM1MS00C00011009                      | 2008         |
| 14.        | TRAILER COMPRESSOR                        | HOLMAN            | z150                           |                      | Z150MK22046                            | 1990         |
| 15.        | MOBILE MACHINERY                          | JCB               | 8014                           |                      | JCB08014E01792994                      | 2012         |
| 16.        | MOBILE MACHINERY                          | JCB               | 8020 CTS                       |                      | JCB08020P1900286                       | 2010         |
| 17.        | MOBILE MACHINERY                          | JCB               | 3CX                            |                      | SLP214LC8U911899                       | 2010         |
| 18.        | MOB. MACH. BAGER                          | LIEBHERR          | A900BLITRONIC                  |                      | 6626427                                | 2000         |
| 19.        | MOBILE MACHINERY                          | LIEBHERR          | 900                            |                      | 367661                                 | 1998         |
| 20.        | LIFT TRUCK                                | FORD              | BA-KESON                       | 45 4777.47           | WF0NXXFN8G46318                        | 2008         |
| 21.        | LIFT TRUCK FOR STREET LIGH.               | RENAULT           | BA-KESON                       | 154KW                | F64ACA000000904                        | 2000         |
| 22.        | LOADING VEHICLE                           | MAN / WITH LIFT   | BA-KESON                       | 206KW                | WMAL8ZZZYY064068                       | 2000         |
| 23.        | LOADING VEHICLE                           | MERCEDES-BENZ     | SPRINTER                       | 95KW                 | WDB9046121R513882                      | 2003         |
| 24.        | TRAVELING VEHICLE                         | OPEL ASTRA        | g 1.4                          | 66KW                 | W0I0TGF35X2138493                      | 1998         |
| 25.        | LOADING VEHICLE                           | MERCEDES-BENZ     | 616 4X2                        | 115KW                | WDB9056131R386260                      | 2002         |
| 26.        | LOADING VEHICLE                           | FORD TRANSIT      | 460L TDCI                      | 103KW                | WF0NXXTTFN8G46319                      | 2008         |
| 27.        | LOADING VEHICLE                           | FORD TRANSIT      | 460L TDCI                      | 103KW                | WF0NXXTTFN8G46318                      | 2008         |
| 28.        | TRAILER COMPRESSOR                        | HOLMAN            | Z150                           |                      | Z150MK22046                            | 1990         |
| 29.        | LOADING VEHICLE                           | IVECO DAILY       | 2.3 HPI                        | 35KW                 | ZCFC2981005676439                      | 2007         |
| 30.        | LOADING VEHICLE                           | CITROEN JUMPER    | 25D                            | 63KW                 | VF7231H5216065293                      | 2001         |
| 31.        | TRUCK WITH CRANE                          | MERCEDES ACTORS   | 3331                           | 230KW                | WDB9521831K521412                      | 2001         |
| 32.        | LOADING VEHICLE                           | FORD TRANSIT      | 350                            | 85KW                 | WF0CXXTTPCAL31143                      | 2004         |
| 33.        | LOADING VEHICLE                           | VW                | LT46DOCA                       | 80KW                 | WV1YYY2DY3H000731                      | 2002         |
| 34.        | LOADING VEHICLE                           | FORD TRANSIT      | FT 350L                        | 92KW                 | WF0CXXTTFC2P27142                      | 2002         |
| 35.        | LOADING VEHICLE                           | MERCEDES-BENZ     | ATEGO 1928                     | 205KW                | WDB9505051K570290                      | 2001         |
| 36.        | LOADING VEHICLE                           | MERCEDES-BENZ     | SPRINTER                       | 80KW                 | WDWB9062331N410599                     | 2009         |
| 37.        | MOBILE MACHINERY                          | LIEBHERR          | 900                            | 82KW                 | 6626427                                | 2000         |
| 38.        | TRAILER                                   | ATLAS COPCO       | 14. 14                         | 1002347              | YA304708100930053                      | 2005         |
| 39.        | VEHICLE WITH FOUNDAMENT                   | MITSUBISHI        | CABTER 3.9 TDI                 | 100KW                | TYBFE649E6DP00924                      | 1999         |
| 40.        | LOADING VEHICLE                           | IVECO             | DAILY                          | 92KW                 | ZCFC5090000141867                      | 2001         |
| 41.        | LOADING VEHICLE                           | VW                | CRAFTER                        | 80KW                 | WV1ZZZ2FZ87011141                      | 2008         |
| 42.        | MOBILE MACHINERY                          | JCB<br>MAN        | 3CXECO                         | 68.60KW              | SLP214LC8LI0911899                     | 2010         |
| 43.        | LOADING VEHICLE                           | MAN               | DFA 33.364                     | 265KW                | WMAT42ZZZ1M329214                      | 2001         |
| 44.        | MOBILE MACHINERY                          | JCB               | 4CX                            | 74KW                 | JCB4CXSMI81343423                      | 2008         |
| 45.        | NOBIL MACHINERY                           | MERCEDES ATTOO    |                                | 90KW                 | WDB9044131P704543                      | 1997         |
| 46.        | LOADING VEHICLE                           | MERCEDES ATEGO    | 972.02 818                     | 130KW                | WDB9720221K582609                      | 2001         |
| 47.        | LOADING VEHICLE                           | MERCEDES B. ATEGO | 1323                           | 170KW                | WDB9702671K855653                      | 2003         |
| 48.        | LOADING VEHICLE                           | SCANIA            | B4X2 ATL                       | 162KW                | XLEP4X20004396087                      | 1998         |
| 49.        | LOADING VEHICLE                           | IVECO             | EUROTECH                       | 228KW                | WJME2NN0004225335                      | 2000         |
| 50.<br>51. | LOADING VEHICLE TRAILER                   | MERCEDES          | ATEGO<br>CL123                 | 170KW                | WDB9700551K702369                      | 2001         |
| OI.        | IRAILEK                                   | OZGUL             |                                | 7 - 7 7 7 1 7 1      | NP9CL12WAF3025004                      | 2015         |
|            | I OV DIVIC ANA ANALAMA CELED              | M Λ λ λ τ         |                                |                      |                                        |              |
| 52.<br>53. | LOADING W. WITH SEED LOADING W. WITH LIFT | MAN<br>VOLVO      | TGA 33.480 BLS<br>FM9 6X2R FAL | 353KW<br>191KW       | WMAH29ZZ74M383178<br>YV2J4CHC74A586873 | 2003<br>2004 |