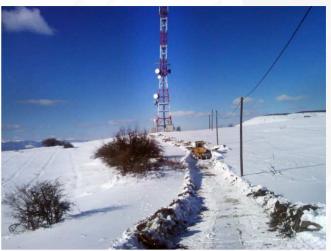

### **Electrical engineering**

- \*High voltage connections,
- \*Low voltage connections,
- \*Dislocations
- \*Reconstruction of the network

\*High Voltage Connections
\*Low Voltage Connections
\*Dislocations
\*Reconstruction Of Networks

Construction and Installation of Lighting Reflectors on The Sport Stadium of Tetovo and Prilep