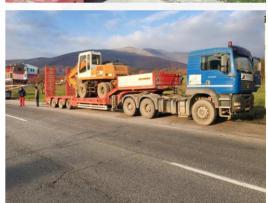

INSTALACIJA possesses high-quality mechanization and a modern vehicle array following the worldwide professional standards in the construction trade.

- -Bucket Trucks
- -Bulldozers
- -Tipper trucks
- -Air Compressors
- -Demolition Tools
- -Asphalt Machines
- -Machines for cutting concrete and asphalt -Hydraulic and electrical hammers
- -Generators
- -Vans
- -Scaffolds
- -Horizontal and Vertical Drilling machines
- -Tractors
- -Lifting and material handling machines
- -Truck with cranes
- -Backhoe loader
- -Dumpers