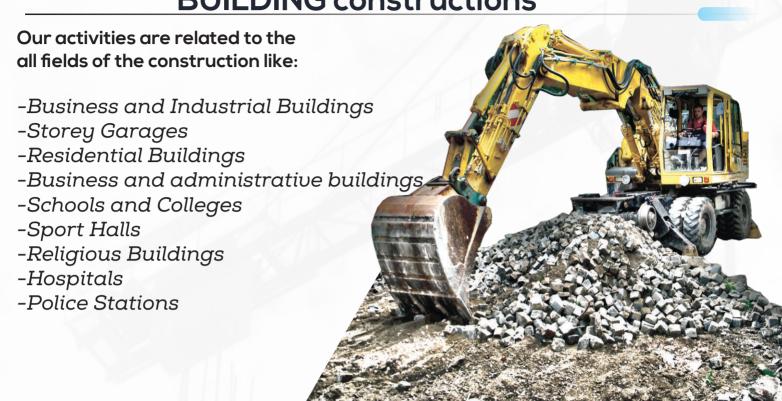

#### **Building constructions**

- \*Business and industrial buildings
- \*Storey garages
- \*Residential buildings
- \*Business and administrative buildings
- \*Sport halls
- \*Religious buildings
- \*Hospitals
- \*Police stations
- \*Schools and colleges