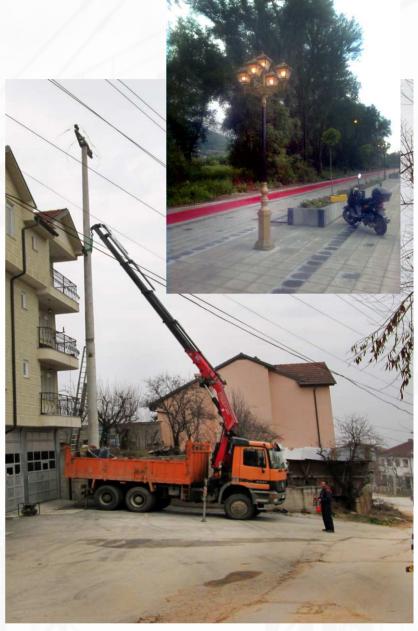

### **Electrical engineering**

- \*High voltage connections,
- \*Low voltage connections,
- \*Dislocations
- \*Reconstruction of the network

\*High Voltage Connections
\*Low Voltage Connections
\*Dislocations
\*Reconstruction Of Networks

Construction and Installation of Lighting Reflectors on The Sport Stadium of Tetovo and Prilep