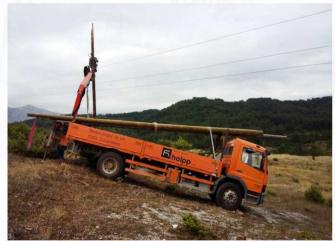

INSTALACIJA possesses high-quality mechanization and a modern vehicle array following the worldwide professional standards in the construction trade.

- -Bucket Trucks
- -Bulldozers
- -Tipper trucks
- -Air Compressors
- -Demolition Tools
- -Asphalt Machines
- -Machines for cutting concrete and asphalt -Hydraulic and electrical hammers
- -Generators
- -Vans
- -Scaffolds
- -Horizontal and Vertical Drilling machines
- -Tractors
- -Lifting and material handling machines
- -Truck with cranes
- -Backhoe loader
- -Dumpers